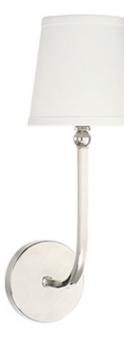

# **1 LIGHT SCONCE**

Polished Nickel

Available Finishes: Aged Brass (AD), Brushed Nickel (BN), Matte Black (MB), Polished Nickel (PN)

#### DIMENSIONS

Dimensions: 6"W x 17"H x 8"E Product Weight: 1.5 lbs. Backplate: 5"W x 5"H x 0.75"E Junction: Ctr/Top: 14.5"; Ctr/Btm: 2.5"

#### SHADE DESCRIPTION

White Fabric Stay-Straight Shade Shade Dimensions: 4.5 "W x 6"H