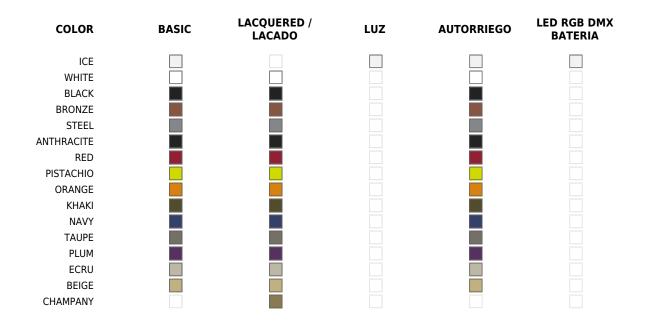

## **Finishes**

# BASIC

Ref. 47065A

Matt Polyethylene

### SELF-WATERING

#### Ref. 47065R

Self-watering system included in all planters except those with basic finish

## LACQUERED

Ref. 47065F

#### Lacquered Polyethylene

## RGBW LED

Ref. 47065L

Unit with internal lighting with RGBW LED technology and remote control unit for switching colors. Available only in matte ice white finish. Remote control included.

### **RGBW LED DMX**

Ref. 47065D

Unit with internal lighting with RGBW LED technology and remote control unit for switching colors. Also controlLED by DMX-1024 (wireless), enabling communication between one or more products simultaneously via the DMX transmitter (not included).

#### **RGBW LED BATTERY**

Ref. 47065)

## LIGHT

White internally lit unit with LED technology. Available only in matte ice white finish.

Unit with internal lighting with battery-powered RGBW LED technology. Includes charger and remote control for switching colors and charger. Available only in matte ice white finish.

## **RGBW LED DMX BATTERY**

#### Ref. 47065DY

Unit with internal lighting with RGBW LED technology and remote control unit for switching colors. Also controlLED by DMX-1024 (wireless), enabling communication between one or more products simultaneously via the DMX transmitter (not included).