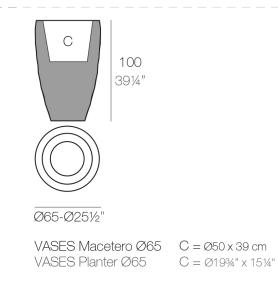

# **VASES PLANTER Ø65×100**

#### Description

Pot made of polyethylene resin by rotational moulding.100% Recyclable. Item suitable for indoor and outdoor use. Available in different finishes.

#### Weight

12.5 Kg