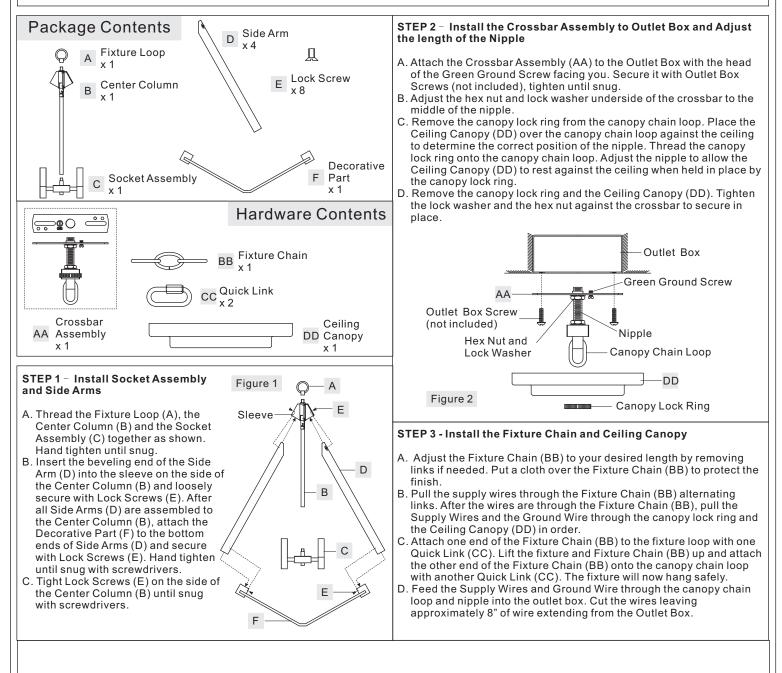

## Estimated Assembly Time: 20-30 minutes

**Preparation:** Identify and inspect all parts before beginning installation. Check package content list and diagrams below to ensure all parts are present. If any parts are missing or damaged, do not attempt to assemble, install, or operate the fixture. Contact customer service for replacement parts.