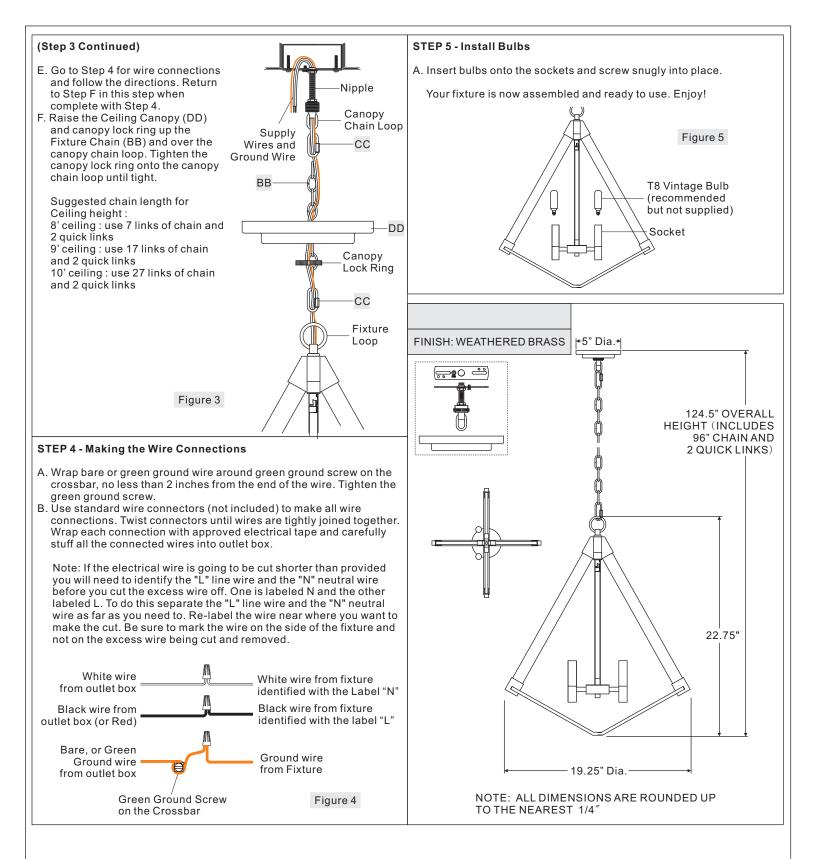

ion:** Identify and inspect all parts before beginning installation. Check package content list and diagrams below to ensure all parts are present. If any parts are missing or damaged, do not attempt to assemble, install, or operate the fixture. Contact customer service for replacement parts.

## $\Delta$ Warnings and Cautions

Turn off electricity at circuit breaker or main fuse box before installation. Consult a licensed electrician if in doubt.

These instructions are provided for your safety. It is very important you read them completely before installing the fixture. We strongly recommend that a licensed, professional electrician perform the installation.

Disconnect fixture from power source before replacing bulbs. Make sure bulbs are given sufficient time to cool before removal.