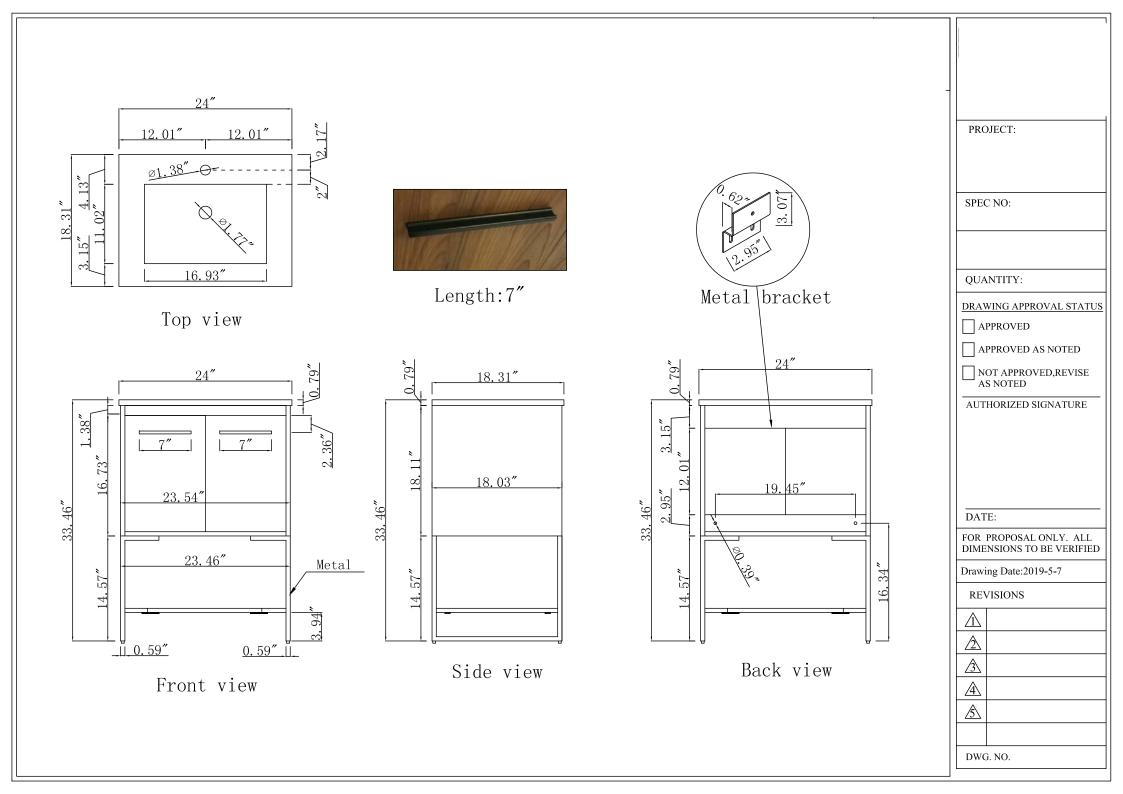

| 1                             |       | •                              | 1            |                             | 1         | 1                                               |        | 1                              |              | 41 |
|-------------------------------|-------|--------------------------------|--------------|-----------------------------|-----------|-------------------------------------------------|--------|--------------------------------|--------------|----|
| Model #                       |       | "Number of Doors "             | 2            | "Table: seating capacity"   | 1         | "drawer glide extension"                        | N/A    | "cabinet interior width"       | 22.36"       |    |
| Finish                        | White | "Finished Back "               | NO           | "upholstery color"          | N/A       | "drawer glide material"                         | N/A    | "cabinet interior depth"       | 16.85"       | 12 |
| "Hand Painted"                | NO    | "Hardware finish "             | Black        | "upholstery pattern"        | N/A       | "drawer dividers"                               | N/A    | "leg height"                   | 14.57"       |    |
| "Mirror type"                 | N/A   | "Assembly "                    | YES          | "cushion material"          | N/A       | "Drawer Interior finish"                        | N/A    | "leg width"                    | 23.46"       |    |
| "Beveled glass"               | N/A   | "Product Width "               | 24"          | "base finish"               | White     | "Ball Bearing Glides"                           | N/A    | "leg depth"                    | 17.83"       | F  |
| "Frame material "             | MDF   | "Product Depth"                | 18.31"       | "powder coated finish"      | YES       | "soft close drawer glides"                      | N/A    | "gloss finish"                 | NO           | 1  |
| "Solid wood<br>construction " | N/A   | "Product Height"               | 33.46"       | "base material"             | MDF       | "Number of cabinets"                            | 1      | "stackable"                    | NO           | 8  |
| "Drawers Included "           | NO    | "Package LENGTH"               | 28.3"        | "top material"              | Porcelain | "shelf height"                                  | 3.94"  | "leg design"                   | Bracket legs |    |
| "Number of Drawers"           | N/A   | "Packaged WIDTH"               | 25.6″        | "wood species"              | MDF       | "shelf width"                                   | 15.94" | "Armoires: ring slots"         | N/A          |    |
| "Joinery Type "               | N/A   | "Packaged HEIGHT"              | 25.2"        | "tip over restraint strap " | N/A       | "shelf depth"                                   | 17.83" | "Armoires: hooks"              | N/A          |    |
| "Drawer railing "             | N/A   | "Package Weight(lbs) "         | 71           | "shape of top"              | Rectangle | "Shelf thickness"                               | 0.59"  | "armoires: mirror dimensions " | N/A          |    |
| "Drawer Width"                | N/A   | "Product Weight(lbs)"          | 66           | "lift top"                  | NO        | "Any certification?"<br>(CARB/TSCA VI)          | YES    | "door thickness"               | 0.59"        |    |
| "Drawer Depth "               | N/A   | "Shipping Type"                | Small Parcel | "shelf material"            | MDF       | "California Proposition 65<br>warning required" | YES    | "false drawers?"               | N/A          |    |
| "Drawer Height "              | N/A   | "table top width"              | 18.31"       | "adjustable shelves"        | NO        | "Drawers Interior Height"                       | N/A    | "sink type "                   | Porcelain    |    |
| "Shelves "                    | YES   | "table top finish"             | White        | "Drawer Handle designs"     | Bar Pulls | "Drawer Interior Width"                         | N/A    | "# of faucet holes "           | 1            |    |
| "Number of Shelves "          | 1     | "glass top tempered"           | NO           | "saftey stop"               | YES       | "Drawer Interior Depth"                         | N/A    |                                |              |    |
| "Doors included "             | YES   | "table top maximum<br>weight " | 66 LBS       | "felt lined drawers"        | N/A       | "cabinet interior height"                       | 17.52  |                                |              |    |