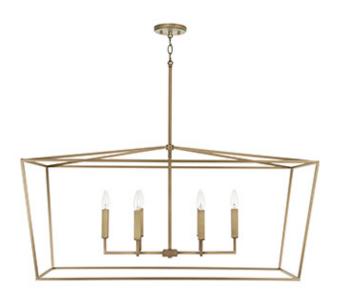

## **6 LIGHT CHANDELIER**

Aged Brass

Available Finishes: Aged Brass (AD), Matte Black (MB), Mystic Sand (MS), Oil Rubbed Bronze (OR), Polished Nickel (PN)

## DIMENSIONS

Dimensions: 42"W x 20.5"H x 19.75"E Fixture Body Height: 20.5" Product Weight: 10.5 lbs. Max. Hanging Height: 71.25" Min. Hanging Height: 27.25" 12" Chain; 120" Wire Canopy: 5"W x 0.75"H