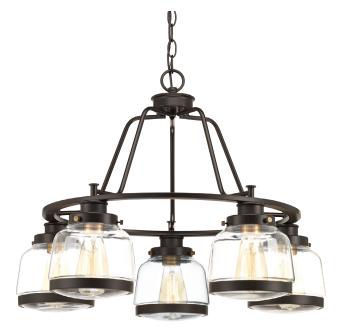

## Incandescent

This collection features a timeless clear schoolhouse-style globe. Metal fittings add distinction to complete the vintage look. Available in hanging, wall and ceiling styles, this collection provides the perfect compliment to farmhouse or coastal-inspired homes.

- This collection provides the perfect compliment to farmhouse or coastal-inspired homes
- Metal fittings add distinction to complete the vintage look
- Antique Bronze with brass accents finish complements a variety of interior settings
- Features timeless clear schoolhouse-style globes
- Uses five 75-watt max. medium base style bulbs (sold separately)
- Recommend A19 LED filament bulb
- Chandeliers have the ability to change the look of a room try over a
  dining room table, in a bath and vanity setting or other spaces that are in
  need of ambient illumination and decorative decor
- Clear glass shades are highlighted by dual-toned finish that is popular in mixed metal decor.

Category: Chandeliers

Finish: Antique Bronze (painted)
Construction: Steel Construction
Glass/Shade: Clear Glass shade

Diameter: 26" Height: 19-1/4"

Overall Ht. W/Chain: 92-1/2"

Glass

Width: 6-1/2" Height: 5-1/4"