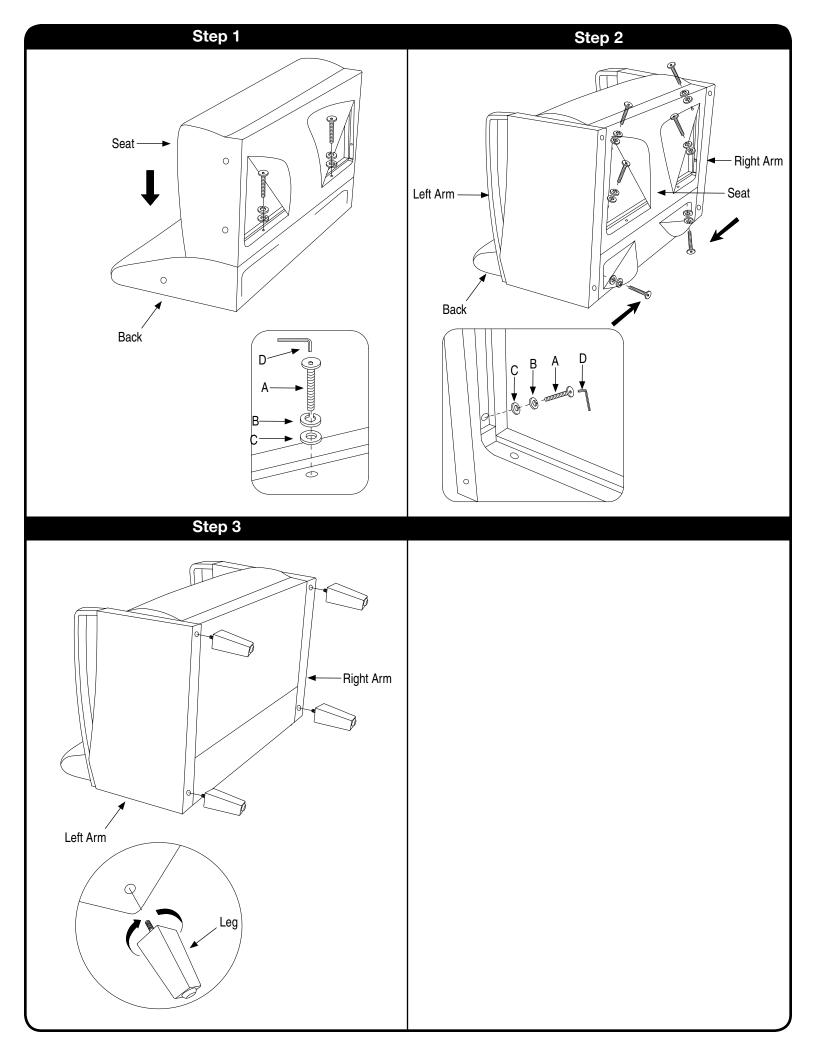

Assembly Instructions - Important:
Carefully unpack and identify each component before attempting to assemble. Refer to parts list. Please take care when assembling the unit and always set the parts on a clean, soft surface. If you require any assistance with assembly, parts or information on other products, please visit our website, email or write us.

| HARDWARE LIST |  |              |       |
|---------------|--|--------------|-------|
| Α             |  | SCREW        | 8 PCS |
| В             |  | LOCK WASHER  | 8 PCS |
| С             |  | FLAT WASHER  | 8 PCS |
| D             |  | ALLEN WRENCH | 1 PC  |