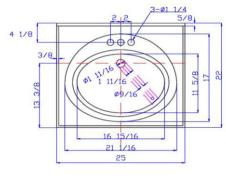

## Cultured Marble Vanity Top 25x22 VANITY TOPS

## White on White

| Tolerance |       |       |
|-----------|-------|-------|
|           | +     | -     |
| Length    | 0     | 7/16" |
| Width     | 0     | 1/4"  |
| Thickness | 1/16" | 1/16" |

## **SPECIFICATIONS**

MATERIAL: Cultured Marble TOOLS NEEDED FOR INSTALLATION: 100% silicone

**ASSEMBLED DIMENSIONS:**  $11.42" \text{ H} \times 25" \text{ L} \times 22" \text{ D}$ 

ASSEMBLED WEIGHT: 30.06 lbs.
FAUCET TYPE: Lav Centerset

NUMBER OF MOUNTING HOLES: 3

**BOWL MATERIAL:** Cultured Marble

BACK SPLASH INCLUDED: Yes

COLOR: White on White

NUMBER OF BOWLS:

**BOWL DIMENSIONS:** 3.94" H × 11.61" W × 16.97" D

BOWL SHAPE: Oval
SINK THICKNESS: 0.98"
MOUNTING TYPE: Integrated

OVERFLOW HOLE: Yes

**WARRANTY:** 5-Year limited warranty

LEGAL FOR SALE IN CALIFORNIA: Yes