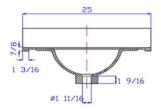

## **SPECIFICATIONS**

MATERIAL: Cultured Marble TOOLS NEEDED FOR INSTALLATION: 100% silicone

**ASSEMBLED DIMENSIONS:**  $11.42" \text{ H} \times 25" \text{ L} \times 22" \text{ D}$ 

ASSEMBLED WEIGHT: 30.06 lbs.
FAUCET TYPE: Lav Centerset

NUMBER OF MOUNTING HOLES: 3

**BOWL MATERIAL:** Cultured Marble

BACK SPLASH INCLUDED: Yes

COLOR: White on White

NUMBER OF BOWLS:

**BOWL DIMENSIONS:** 3.94" H × 11.61" W × 16.97" D

BOWL SHAPE: Oval
SINK THICKNESS: 0.98"
MOUNTING TYPE: Integrated