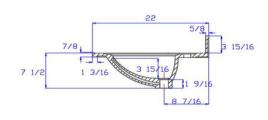

## **SPECIFICATIONS**

MATERIAL: Cultured Marble TOOLS NEEDED FOR INSTALLATION: 100% silicone

**ASSEMBLED DIMENSIONS:**  $11.42" \text{ H} \times 25" \text{ L} \times 22" \text{ D}$ 

ASSEMBLED WEIGHT: 30.06 lbs.
FAUCET TYPE: Lav Centerset

NUMBER OF MOUNTING HOLES: 3

**BOWL MATERIAL:** Cultured Marble

BACK SPLASH INCLUDED: Yes

COLOR: White on White

NUMBER OF BOWLS:

**BOWL DIMENSIONS:** 3.94" H × 11.61" W × 16.97" D

BOWL SHAPE: Oval
SINK THICKNESS: 0.98"
MOUNTING TYPE: Integrated

OVERFLOW HOLE: Yes

**WARRANTY:** 5-Year limited warranty

LEGAL FOR SALE IN CALIFORNIA: Yes