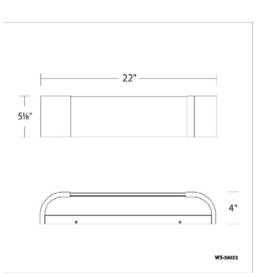

#### LINE DRAWING:

# Bath & Wall Light 3000K

| Model & Size          | Color Temp | Finish                                 | LED Watts | LED Lumens | Delivered Lumens |
|-----------------------|------------|----------------------------------------|-----------|------------|------------------|
| <b>O WS-36022</b> 22" | 3000K      | O AB Aged Brass<br>O BN Brushed Nickel | 24W       | 1720       | 1078             |