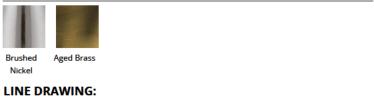

#### FINISHES:

# Bath & Wall Light 3000K

| Model & Size          | Color Temp | Finish                                 | LED Watts | LED Lumens | Delivered Lumens |
|-----------------------|------------|----------------------------------------|-----------|------------|------------------|
| <b>O WS-36022</b> 22" | 3000K      | O AB Aged Brass<br>O BN Brushed Nickel | 24W       | 1720       | 1078             |