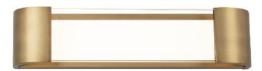

# Bath & Wall Light 3000K

| Model & Size          | Color Temp | Finish                                 | LED Watts | LED Lumens | Delivered Lumens |
|-----------------------|------------|----------------------------------------|-----------|------------|------------------|
| <b>O WS-36022</b> 22" | 3000K      | O AB Aged Brass<br>O BN Brushed Nickel | 24W       | 1720       | 1078             |

#### Example: WS-36022-BN

For custom requests please contact customs@waclighting.com