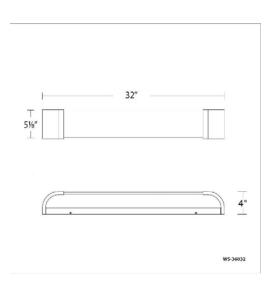

#### LINE DRAWING:

# Bath & Wall Light 3000K

| Mode | l & Size   | Color Temp | Finish                                                    | LED Watts | LED Lumens | Delivered Lumens |
|------|------------|------------|-----------------------------------------------------------|-----------|------------|------------------|
| O WS | -36032 32" | 3000K      | <ul><li>AB Aged Brass</li><li>BN Brushed Nickel</li></ul> | 30W       | 2105       | 1506             |