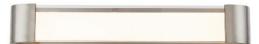

# Bath & Wall Light 3000K

| Model & Size          | Color Temp | Finish                                 | LED Watts | LED Lumens | Delivered Lumens |
|-----------------------|------------|----------------------------------------|-----------|------------|------------------|
| <b>O WS-36022</b> 22" | 3000K      | O AB Aged Brass<br>O BN Brushed Nickel | 24W       | 1720       | 1078             |

#### Example: WS-36022-BN

For custom requests please contact customs@waclighting.com