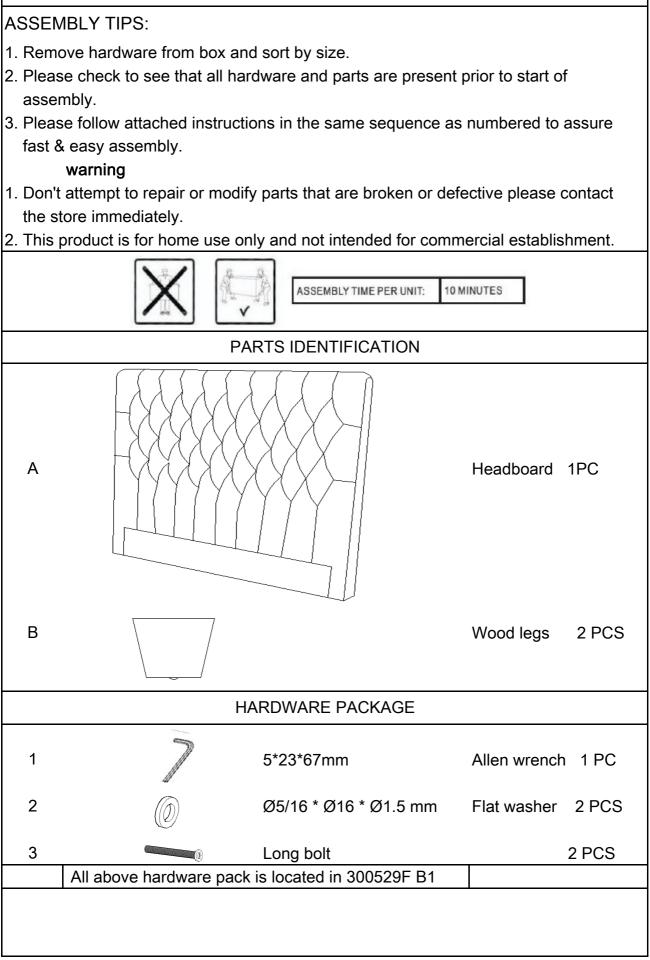

## ASSEMBLY INSTRUCTION

| PARTS IDENTIFICATION   B Wood legs 2 PCS   C Bed rail 2 PCS   D Footboard 1 PC   E Slat 3 PCS   F Support leg 3 PCS   HARDWARE PACKAGE   DESCRIPTION FIGURE QTY   1 Allen wrench 5*23*67mm 1 PC   2 Flat washer Ø5/16 * Ø16 * Ø1.5 mm ③ 2 PCS   3 Long bolt 2 PCS 2 PCS   4 Headboard corner bracket - Left (facing) 1 PC 1 PC   5 Headboard corner bracket - Right (facing) 1 PC 2 PCS   7 Flat washer Ø6.5 * Ø19 * Ø2 mm ④ 18 PCS   8 Short bolt I 18 PCS 18 PCS   9 Wood screw Image: Market Jing 1 PC   10 Allen wrench 4*23*60mm PC 1 PC                                                                                                                                                                                                                                                                                                                                                                                                                                                                                                                                                                                                                                                                                                                                                                                                                                                                                                                                                                                                                                                                                                                                                                                                                                                                                                                                                                                                                                                                                                                                                | ASSEMBLY INSTRUCTION |                                           |             |    |                |       |  |
|----------------------------------------------------------------------------------------------------------------------------------------------------------------------------------------------------------------------------------------------------------------------------------------------------------------------------------------------------------------------------------------------------------------------------------------------------------------------------------------------------------------------------------------------------------------------------------------------------------------------------------------------------------------------------------------------------------------------------------------------------------------------------------------------------------------------------------------------------------------------------------------------------------------------------------------------------------------------------------------------------------------------------------------------------------------------------------------------------------------------------------------------------------------------------------------------------------------------------------------------------------------------------------------------------------------------------------------------------------------------------------------------------------------------------------------------------------------------------------------------------------------------------------------------------------------------------------------------------------------------------------------------------------------------------------------------------------------------------------------------------------------------------------------------------------------------------------------------------------------------------------------------------------------------------------------------------------------------------------------------------------------------------------------------------------------------------------------------|----------------------|-------------------------------------------|-------------|----|----------------|-------|--|
| C Bed rail 2 PCS<br>D Footboard 1 PC<br>E Slat 3 PCS<br>F Support leg 3 PCS<br>HARDWARE PACKAGE<br><u>HARDWARE PACKAGE</u><br><u>HARDWARE PACKAGE</u><br><u>HARDWARE PACKAGE</u><br><u>1 PC</u><br>2 Flat washer Ø5/16 * Ø1.5 mm<br>S 2 PCS<br>3 Long bolt <u>2 PCS</u><br>3 Long bolt <u>2 PCS</u><br>4 Headboard corner bracket - Left (facing) <u>2 PCS</u><br>4 Headboard corner bracket - Left (facing) <u>1 PC</u><br>5 Headboard corner bracket - Right (facing) <u>1 PC</u><br>6 Footboard corner bracket - Right (facing) <u>1 PC</u><br>6 Footboard corner bracket - Right (facing) <u>1 PC</u><br>7 Flat washer Ø6.5 * Ø19 * Ø2 mm<br>S Short bolt <u>8 PCS</u><br>9 Wood screw<br>10 Allen wrench 4*23*60mm<br><b>F</b> 1 PC                                                                                                                                                                                                                                                                                                                                                                                                                                                                                                                                                                                                                                                                                                                                                                                                                                                                                                                                                                                                                                                                                                                                                                                                                                                                                                                                                     | PARTS IDENTIFICATION |                                           |             |    |                |       |  |
| D Footboard 1 PC   E Slat 3 PCS   F Support leg 3 PCS   HARDWARE PACKAGE   Image: Description FIGURE Q'TY   1 Allen wrench 5*23*67mm Image: Package   Image: Description FIGURE Q'TY   1 Allen wrench 5*23*67mm Image: Package   Image: Description FIGURE Q'TY   1 Allen wrench 5*23*67mm Image: Package   Image: Description FIGURE Q'TY   1 Allen wrench 5*23*67mm Image: Package   2 Flat washer Ø5/16 * Ø16 * Ø1.5 mm Image: Package Image: Package   3 Long bolt Image: Package Image: Package Image: Package   3 Long bolt Image: Package Image: Package Image: Package Image: Package   4 Headboard corner bracket - Left (facing) Image: Package Image: Package Image: Package   5 Headboard corner bracket Image: Package Image: Package Image: Package Image: Package <td< td=""><td></td><td>B</td><td></td><td></td><td>Wood legs</td><td>2 PCS</td></td<>                                                                                                                                                                                                                                                                                                                                                                                                                                                                                                                                                                                                                                                                                                                                                                                                                                                                                                                                                                                                                                                                                                                                                                                                                      |                      | B                                         |             |    | Wood legs      | 2 PCS |  |
| E Slat 3 PCS   F Support leg 3 PCS   HARDWARE PACKAGE   HARDWARE PACKAGE   I Allen wrench 5*23*67mm   1 Allen wrench 5*23*67mm 1 PC   2 Flat washer Ø5/16 * Ø16 * Ø1.5 mm I PC   2 Flat washer Ø5/16 * Ø16 * Ø1.5 mm I PC   3 Long bolt I PC   4 Headboard corner bracket - Left (facing) 1 PC   5 Headboard corner bracket - Right (facing) 1 PC   6 Footboard corner bracket I PC   6 Footboard corner bracket I PC   8 Short bolt I B PCS   8 Short bolt I B PCS   9 Wood screw I B PCS   10 Allen wrench 4*23*60mm I PC                                                                                                                                                                                                                                                                                                                                                                                                                                                                                                                                                                                                                                                                                                                                                                                                                                                                                                                                                                                                                                                                                                                                                                                                                                                                                                                                                                                                                                                                                                                                                                  |                      | C                                         |             |    | Bed rail       | 2 PCS |  |
| F Support leg 3 PCS   HARDWARE PACKAGE   I DESCRIPTION FIGURE Q'TY   1 Allen wrench 5*23*67mm 1 PC   2 Flat washer Ø5/16 * Ø16 * Ø1.5 mm I PC   2 Flat washer Ø5/16 * Ø16 * Ø1.5 mm I PC   3 Long bolt I PC   4 Headboard corner bracket - Left (facing) I PC   5 Headboard corner bracket - Right (facing) 1 PC   6 Footboard corner bracket - Right (facing) I PC   6 Footboard corner bracket I PC   7 Flat washer Ø6.5 * Ø19 * Ø2 mm I B PCS   8 Short bolt I B PCS   9 Wood screw B PCS   10 Allen wrench 4*23*60mm 1 PC                                                                                                                                                                                                                                                                                                                                                                                                                                                                                                                                                                                                                                                                                                                                                                                                                                                                                                                                                                                                                                                                                                                                                                                                                                                                                                                                                                                                                                                                                                                                                                |                      | D                                         |             |    | Footboard 1 PC |       |  |
| HARDWARE PACKAGE   DESCRIPTION FIGURE Q'TY   1 Allen wrench 5*23*67mm 1 PC   2 Flat washer Ø5/16 * Ø16 * Ø1.5 mm 0) 2 PCS   3 Long bolt 2 PCS   4 Headboard corner bracket - Left (facing) 1 PC   5 Headboard corner bracket - Right (facing) 1 PC   6 Footboard corner bracket 2 PCS   7 Flat washer Ø6.5 * Ø19 * Ø2 mm 0) 18 PCS   8 Short bolt 18 PCS   9 Wood screw 6 PCS   10 Allen wrench 4*23*60mm                                                                                                                                                                                                                                                                                                                                                                                                                                                                                                                                                                                                                                                                                                                                                                                                                                                                                                                                                                                                                                                                                                                                                                                                                                                                                                                                                                                                                                                                                                                                                                                                                                                                                    |                      | Ε                                         |             |    | Slat           | 3 PCS |  |
| DESCRIPTIONFIGUREQ'TY1Allen wrench5*23*67mm1 PC2Flat washer Ø5/16 * Ø16 * Ø1.5 mm(b)2 PCS3Long bolt2 PCS4Headboard corner bracket - Left (facing)1 PC5Headboard corner bracket - Right (facing)1 PC6Footboard corner bracket2 PCS7Flat washer Ø6.5 * Ø19 * Ø2 mm(b)8Short bolt(c)9Wood screw(c)10Allen wrench4*23*60mm                                                                                                                                                                                                                                                                                                                                                                                                                                                                                                                                                                                                                                                                                                                                                                                                                                                                                                                                                                                                                                                                                                                                                                                                                                                                                                                                                                                                                                                                                                                                                                                                                                                                                                                                                                       |                      | F                                         |             |    | Support leg    | 3 PCS |  |
| 1Allen wrench 5*23*67mm1 PC2Flat washer Ø5/16 * Ø16 * Ø1.5 mm02 PCS3Long bolt2 PCS4Headboard corner bracket - Left (facing)1 PC5Headboard corner bracket - Right (facing)1 PC6Footboard corner bracket - Right (facing)2 PCS7Flat washer Ø6.5 * Ø19 * Ø2 mm1 8 PCS8Short bolt18 PCS9Wood screw6 PCS10Allen wrench 4*23*60mm1 PC                                                                                                                                                                                                                                                                                                                                                                                                                                                                                                                                                                                                                                                                                                                                                                                                                                                                                                                                                                                                                                                                                                                                                                                                                                                                                                                                                                                                                                                                                                                                                                                                                                                                                                                                                              | HARDWARE PACKAGE     |                                           |             |    |                |       |  |
| 2Flat washer Ø5/16 * Ø16 * Ø1.5 mmImage: Second seco |                      | DESCRIPTION                               | FIGU        | RE | Q'TY           |       |  |
| 3Long bolt2 PCS4Headboard corner bracket - Left (facing)1 PC5Headboard corner bracket - Right (facing)1 PC6Footboard corner bracket2 PCS7Flat washer Ø6.5 * Ø19 * Ø2 mm08Short bolt18 PCS9Wood screw18 PCS10Allen wrench 4*23*60mm1 PC                                                                                                                                                                                                                                                                                                                                                                                                                                                                                                                                                                                                                                                                                                                                                                                                                                                                                                                                                                                                                                                                                                                                                                                                                                                                                                                                                                                                                                                                                                                                                                                                                                                                                                                                                                                                                                                       | 1                    | Allen wrench 5*23*67mm                    |             |    | 1 PC           |       |  |
| 4Headboard corner bracket - Left (facing)IPC5Headboard corner bracket - Right (facing)IPC6Footboard corner bracketIPC7Flat washer Ø6.5 * Ø19 * Ø2 mmImage: Constraint of the second se                                                                                                             | 2                    | Flat washer Ø5/16 * Ø16 * Ø1.5 mm         | $\bigcirc$  |    | 2 PCS          |       |  |
| 5Headboard corner bracket - Right (facing)16Footboard corner bracket27Flat washer Ø6.5 * Ø19 * Ø2 mm08Short bolt189Wood screw610Allen wrench 4*23*60mm1                                                                                                                                                                                                                                                                                                                                                                                                                                                                                                                                                                                                                                                                                                                                                                                                                                                                                                                                                                                                                                                                                                                                                                                                                                                                                                                                                                                                                                                                                                                                                                                                                                                                                                                                                                                                                                                                                                                                      | 3                    | Long bolt                                 |             | Ð  | 2 PCS          |       |  |
| 6Footboard corner bracket2 PCS7Flat washer Ø6.5 * Ø19 * Ø2 mmImage: Constraint of the second                                      | 4                    | Headboard corner bracket - Left (facing)  | Ĩ           |    | 1 PC           |       |  |
| 7 Flat washer Ø6.5 * Ø19 * Ø2 mm Image: Constraint of the second se                            | 5                    | Headboard corner bracket - Right (facing) | £           |    | 1 PC           |       |  |
| 8 Short bolt Image: Constraint of the second s                            | 6                    | Footboard corner bracket                  | 000         |    | 2 PCS          |       |  |
| 9   Wood screw   Image: Constraint of the screen series of th                    | 7                    | Flat washer Ø6.5 * Ø19 * Ø2 mm            | $\bigcirc$  |    | 18 PCS         |       |  |
| 10   Allen wrench   4*23*60mm <b>r</b> 1 PC                                                                                                                                                                                                                                                                                                                                                                                                                                                                                                                                                                                                                                                                                                                                                                                                                                                                                                                                                                                                                                                                                                                                                                                                                                                                                                                                                                                                                                                                                                                                                                                                                                                                                                                                                                                                                                                                                                                                                                                                                                                  | 8                    | Short bolt                                |             |    | 18 PCS         |       |  |
|                                                                                                                                                                                                                                                                                                                                                                                                                                                                                                                                                                                                                                                                                                                                                                                                                                                                                                                                                                                                                                                                                                                                                                                                                                                                                                                                                                                                                                                                                                                                                                                                                                                                                                                                                                                                                                                                                                                                                                                                                                                                                              | 9                    | Wood screw                                | () Internet |    | 6 P0           | CS    |  |
| All above bardware pack is leasted in P2                                                                                                                                                                                                                                                                                                                                                                                                                                                                                                                                                                                                                                                                                                                                                                                                                                                                                                                                                                                                                                                                                                                                                                                                                                                                                                                                                                                                                                                                                                                                                                                                                                                                                                                                                                                                                                                                                                                                                                                                                                                     | 10                   | Allen wrench 4*23*60mm                    | ٢           |    | 1 PC           |       |  |
|                                                                                                                                                                                                                                                                                                                                                                                                                                                                                                                                                                                                                                                                                                                                                                                                                                                                                                                                                                                                                                                                                                                                                                                                                                                                                                                                                                                                                                                                                                                                                                                                                                                                                                                                                                                                                                                                                                                                                                                                                                                                                              |                      | All above hardware pack is located in     | B2          |    |                |       |  |