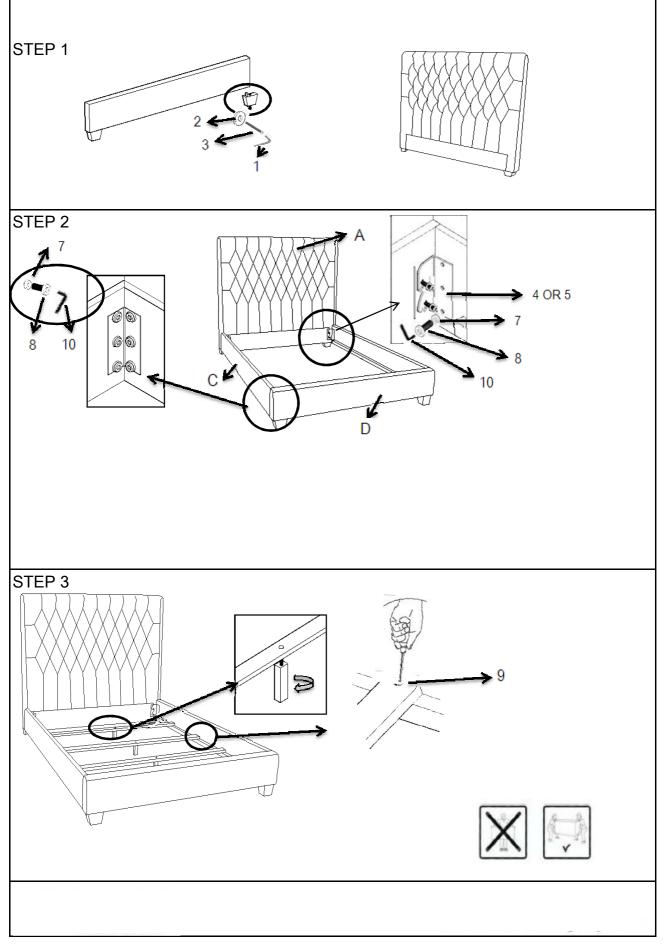

## ASSEMBLY INSTRUCTIONS

## ASSEMBLY INSTRUCTION

| PARTS IDENTIFICATION   B Wood legs 2 PCS   C Bed rail 2 PCS   D Footboard 1 PC   E Slat 3 PCS   F Support leg 3 PCS   HARDWARE PACKAGE   DESCRIPTION FIGURE QTY   1 Allen wrench 5*23*67mm 1 PC   2 Flat washer Ø5/16 * Ø16 * Ø1.5 mm ③ 2 PCS   3 Long bolt 2 PCS 2 PCS   4 Headboard corner bracket - Left (facing) 1 PC 1 PC   5 Headboard corner bracket - Right (facing) 1 PC 2 PCS   7 Flat washer Ø6.5 * Ø19 * Ø2 mm ④ 18 PCS   8 Short bolt I 18 PCS 18 PCS   9 Wood screw Image: Market Jing 1 PC   10 Allen wrench 4*23*60mm PC 1 PC                                                                                                                                                                                                                                                                                                                                                                                                                                                                                                                                                                                                                                                                                                                                                                                                                                                                                                                                                                                                                                                                                                                                                                                                                                                                                                                                                                                                                                                                                                                                                | ASSEMBLY INSTRUCTION |                                           |             |    |                |       |  |
|----------------------------------------------------------------------------------------------------------------------------------------------------------------------------------------------------------------------------------------------------------------------------------------------------------------------------------------------------------------------------------------------------------------------------------------------------------------------------------------------------------------------------------------------------------------------------------------------------------------------------------------------------------------------------------------------------------------------------------------------------------------------------------------------------------------------------------------------------------------------------------------------------------------------------------------------------------------------------------------------------------------------------------------------------------------------------------------------------------------------------------------------------------------------------------------------------------------------------------------------------------------------------------------------------------------------------------------------------------------------------------------------------------------------------------------------------------------------------------------------------------------------------------------------------------------------------------------------------------------------------------------------------------------------------------------------------------------------------------------------------------------------------------------------------------------------------------------------------------------------------------------------------------------------------------------------------------------------------------------------------------------------------------------------------------------------------------------------|----------------------|-------------------------------------------|-------------|----|----------------|-------|--|
| C Bed rail 2 PCS<br>D Footboard 1 PC<br>E Slat 3 PCS<br>F Support leg 3 PCS<br>HARDWARE PACKAGE<br><u>HARDWARE PACKAGE</u><br><u>HARDWARE PACKAGE</u><br><u>HARDWARE PACKAGE</u><br><u>1 PC</u><br>2 Flat washer Ø5/16 * Ø1.5 mm<br>S 2 PCS<br>3 Long bolt <u>2 PCS</u><br>3 Long bolt <u>2 PCS</u><br>4 Headboard corner bracket - Left (facing) <u>2 PCS</u><br>4 Headboard corner bracket - Left (facing) <u>1 PC</u><br>5 Headboard corner bracket - Right (facing) <u>1 PC</u><br>6 Footboard corner bracket - Right (facing) <u>1 PC</u><br>6 Footboard corner bracket - Right (facing) <u>1 PC</u><br>7 Flat washer Ø6.5 * Ø19 * Ø2 mm<br>S Short bolt <u>8 PCS</u><br>9 Wood screw<br>10 Allen wrench 4*23*60mm<br><b>F</b> 1 PC                                                                                                                                                                                                                                                                                                                                                                                                                                                                                                                                                                                                                                                                                                                                                                                                                                                                                                                                                                                                                                                                                                                                                                                                                                                                                                                                                     | PARTS IDENTIFICATION |                                           |             |    |                |       |  |
| D Footboard 1 PC   E Slat 3 PCS   F Support leg 3 PCS   HARDWARE PACKAGE   Image: Description FIGURE Q'TY   1 Allen wrench 5*23*67mm Image: Package   Image: Description FIGURE Q'TY   1 Allen wrench 5*23*67mm Image: Package   Image: Description FIGURE Q'TY   1 Allen wrench 5*23*67mm Image: Package   Image: Description FIGURE Q'TY   1 Allen wrench 5*23*67mm Image: Package   2 Flat washer Ø5/16 * Ø16 * Ø1.5 mm Image: Package Image: Package   3 Long bolt Image: Package Image: Package Image: Package   3 Long bolt Image: Package Image: Package Image: Package Image: Package   4 Headboard corner bracket - Left (facing) Image: Package Image: Package Image: Package   5 Headboard corner bracket Image: Package Image: Package Image: Package Image: Package <td< td=""><td></td><td>B</td><td></td><td></td><td>Wood legs</td><td>2 PCS</td></td<>                                                                                                                                                                                                                                                                                                                                                                                                                                                                                                                                                                                                                                                                                                                                                                                                                                                                                                                                                                                                                                                                                                                                                                                                                      |                      | B                                         |             |    | Wood legs      | 2 PCS |  |
| E Slat 3 PCS   F Support leg 3 PCS   HARDWARE PACKAGE   HARDWARE PACKAGE   I Allen wrench 5*23*67mm   1 Allen wrench 5*23*67mm 1 PC   2 Flat washer Ø5/16 * Ø16 * Ø1.5 mm I PC   2 Flat washer Ø5/16 * Ø16 * Ø1.5 mm I PC   3 Long bolt I PC   4 Headboard corner bracket - Left (facing) 1 PC   5 Headboard corner bracket - Right (facing) 1 PC   6 Footboard corner bracket I PC   6 Footboard corner bracket I PC   8 Short bolt I B PCS   8 Short bolt I B PCS   9 Wood screw I B PCS   10 Allen wrench 4*23*60mm I PC                                                                                                                                                                                                                                                                                                                                                                                                                                                                                                                                                                                                                                                                                                                                                                                                                                                                                                                                                                                                                                                                                                                                                                                                                                                                                                                                                                                                                                                                                                                                                                  |                      | C                                         |             |    | Bed rail       | 2 PCS |  |
| F Support leg 3 PCS   HARDWARE PACKAGE   I DESCRIPTION FIGURE Q'TY   1 Allen wrench 5*23*67mm 1 PC   2 Flat washer Ø5/16 * Ø16 * Ø1.5 mm I PC   2 Flat washer Ø5/16 * Ø16 * Ø1.5 mm I PC   3 Long bolt I PC   4 Headboard corner bracket - Left (facing) I PC   5 Headboard corner bracket - Right (facing) 1 PC   6 Footboard corner bracket - Right (facing) I PC   6 Footboard corner bracket I PC   7 Flat washer Ø6.5 * Ø19 * Ø2 mm I B PCS   8 Short bolt I B PCS   9 Wood screw B PCS   10 Allen wrench 4*23*60mm 1 PC                                                                                                                                                                                                                                                                                                                                                                                                                                                                                                                                                                                                                                                                                                                                                                                                                                                                                                                                                                                                                                                                                                                                                                                                                                                                                                                                                                                                                                                                                                                                                                |                      | D                                         |             |    | Footboard 1 PC |       |  |
| HARDWARE PACKAGE   DESCRIPTION FIGURE Q'TY   1 Allen wrench 5*23*67mm 1 PC   2 Flat washer Ø5/16 * Ø16 * Ø1.5 mm 0) 2 PCS   3 Long bolt 2 PCS   4 Headboard corner bracket - Left (facing) 1 PC   5 Headboard corner bracket - Right (facing) 1 PC   6 Footboard corner bracket 2 PCS   7 Flat washer Ø6.5 * Ø19 * Ø2 mm 0) 18 PCS   8 Short bolt 18 PCS   9 Wood screw 6 PCS   10 Allen wrench 4*23*60mm                                                                                                                                                                                                                                                                                                                                                                                                                                                                                                                                                                                                                                                                                                                                                                                                                                                                                                                                                                                                                                                                                                                                                                                                                                                                                                                                                                                                                                                                                                                                                                                                                                                                                    |                      | Ε                                         |             |    | Slat           | 3 PCS |  |
| DESCRIPTIONFIGUREQ'TY1Allen wrench5*23*67mm1 PC2Flat washer Ø5/16 * Ø16 * Ø1.5 mm(b)2 PCS3Long bolt2 PCS4Headboard corner bracket - Left (facing)1 PC5Headboard corner bracket - Right (facing)1 PC6Footboard corner bracket2 PCS7Flat washer Ø6.5 * Ø19 * Ø2 mm(b)8Short bolt(c)9Wood screw(c)10Allen wrench4*23*60mm                                                                                                                                                                                                                                                                                                                                                                                                                                                                                                                                                                                                                                                                                                                                                                                                                                                                                                                                                                                                                                                                                                                                                                                                                                                                                                                                                                                                                                                                                                                                                                                                                                                                                                                                                                       |                      | F                                         |             |    | Support leg    | 3 PCS |  |
| 1Allen wrench 5*23*67mm1 PC2Flat washer Ø5/16 * Ø16 * Ø1.5 mm02 PCS3Long bolt2 PCS4Headboard corner bracket - Left (facing)1 PC5Headboard corner bracket - Right (facing)1 PC6Footboard corner bracket - Right (facing)2 PCS7Flat washer Ø6.5 * Ø19 * Ø2 mm1 8 PCS8Short bolt18 PCS9Wood screw6 PCS10Allen wrench 4*23*60mm1 PC                                                                                                                                                                                                                                                                                                                                                                                                                                                                                                                                                                                                                                                                                                                                                                                                                                                                                                                                                                                                                                                                                                                                                                                                                                                                                                                                                                                                                                                                                                                                                                                                                                                                                                                                                              | HARDWARE PACKAGE     |                                           |             |    |                |       |  |
| 2Flat washer Ø5/16 * Ø16 * Ø1.5 mmImage: Second seco |                      | DESCRIPTION                               | FIGU        | RE | Q'TY           |       |  |
| 3Long bolt2 PCS4Headboard corner bracket - Left (facing)1 PC5Headboard corner bracket - Right (facing)1 PC6Footboard corner bracket2 PCS7Flat washer Ø6.5 * Ø19 * Ø2 mm08Short bolt18 PCS9Wood screw18 PCS10Allen wrench 4*23*60mm1 PC                                                                                                                                                                                                                                                                                                                                                                                                                                                                                                                                                                                                                                                                                                                                                                                                                                                                                                                                                                                                                                                                                                                                                                                                                                                                                                                                                                                                                                                                                                                                                                                                                                                                                                                                                                                                                                                       | 1                    | Allen wrench 5*23*67mm                    |             |    | 1 PC           |       |  |
| 4Headboard corner bracket - Left (facing)IPC5Headboard corner bracket - Right (facing)IPC6Footboard corner bracketIPC7Flat washer Ø6.5 * Ø19 * Ø2 mmImage: Constraint of the second se                                                                                                             | 2                    | Flat washer Ø5/16 * Ø16 * Ø1.5 mm         | $\bigcirc$  |    | 2 PCS          |       |  |
| 5Headboard corner bracket - Right (facing)16Footboard corner bracket27Flat washer Ø6.5 * Ø19 * Ø2 mm08Short bolt189Wood screw610Allen wrench 4*23*60mm1                                                                                                                                                                                                                                                                                                                                                                                                                                                                                                                                                                                                                                                                                                                                                                                                                                                                                                                                                                                                                                                                                                                                                                                                                                                                                                                                                                                                                                                                                                                                                                                                                                                                                                                                                                                                                                                                                                                                      | 3                    | Long bolt                                 |             | Ð  | 2 PCS          |       |  |
| 6Footboard corner bracket2 PCS7Flat washer Ø6.5 * Ø19 * Ø2 mmImage: Constraint of the second                                      | 4                    | Headboard corner bracket - Left (facing)  | Ĩ           |    | 1 PC           |       |  |
| 7 Flat washer Ø6.5 * Ø19 * Ø2 mm Image: Constraint of the second se                            | 5                    | Headboard corner bracket - Right (facing) | £           |    | 1 PC           |       |  |
| 8 Short bolt Image: Constraint of the second s                            | 6                    | Footboard corner bracket                  | 000         |    | 2 PCS          |       |  |
| 9   Wood screw   Image: Constraint of the screen series of th                    | 7                    | Flat washer Ø6.5 * Ø19 * Ø2 mm            | $\bigcirc$  |    | 18 PCS         |       |  |
| 10   Allen wrench   4*23*60mm <b>r</b> 1 PC                                                                                                                                                                                                                                                                                                                                                                                                                                                                                                                                                                                                                                                                                                                                                                                                                                                                                                                                                                                                                                                                                                                                                                                                                                                                                                                                                                                                                                                                                                                                                                                                                                                                                                                                                                                                                                                                                                                                                                                                                                                  | 8                    | Short bolt                                |             |    | 18 PCS         |       |  |
|                                                                                                                                                                                                                                                                                                                                                                                                                                                                                                                                                                                                                                                                                                                                                                                                                                                                                                                                                                                                                                                                                                                                                                                                                                                                                                                                                                                                                                                                                                                                                                                                                                                                                                                                                                                                                                                                                                                                                                                                                                                                                              | 9                    | Wood screw                                | () Internet |    | 6 P0           | CS    |  |
| All above bardware pack is leasted in P2                                                                                                                                                                                                                                                                                                                                                                                                                                                                                                                                                                                                                                                                                                                                                                                                                                                                                                                                                                                                                                                                                                                                                                                                                                                                                                                                                                                                                                                                                                                                                                                                                                                                                                                                                                                                                                                                                                                                                                                                                                                     | 10                   | Allen wrench 4*23*60mm                    | ٢           |    | 1 PC           |       |  |
|                                                                                                                                                                                                                                                                                                                                                                                                                                                                                                                                                                                                                                                                                                                                                                                                                                                                                                                                                                                                                                                                                                                                                                                                                                                                                                                                                                                                                                                                                                                                                                                                                                                                                                                                                                                                                                                                                                                                                                                                                                                                                              |                      | All above hardware pack is located in     | B2          |    |                |       |  |