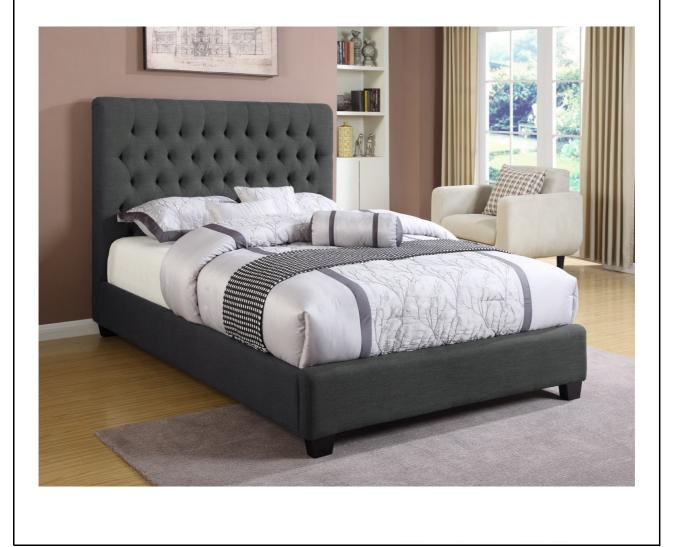

## FULL SIZE BED

## ASSEMBLY INSTRUCTIONS



## ASSEMBLY INSTRUCTION



| PARTS IDENTIFICATION   B Wood legs 2 PCS   C Bed rail 2 PCS   D Footboard 1 PC   E Slat 3 PCS   F Support leg 3 PCS   HARDWARE PACKAGE   DESCRIPTION FIGURE QTY   1 Allen wrench 5*23*67mm 1 PC   2 Flat washer Ø5/16 * Ø16 * Ø1.5 mm ③ 2 PCS   3 Long bolt 2 PCS 2 PCS   4 Headboard corner bracket - Left (facing) 1 PC 1 PC   5 Headboard corner bracket - Right (facing) 1 PC 2 PCS   7 Flat washer Ø6.5 * Ø19 * Ø2 mm ④ 18 PCS   8 Short bolt I 18 PCS 18 PCS   9 Wood screw Image: Market Jing 1 PC   10 Allen wrench 4*23*60mm PC 1 PC