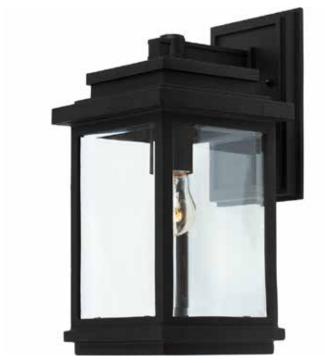

# 1 Light Black Outdoor Light

Collection features clean lines encasing a clear four side glass, to make a contemporary style outdoor sconce. Available in Black or Oil Rubbed Bronze

| PRODUCT DIMENSIONS (inches) |            |  |
|-----------------------------|------------|--|
| Width                       | 7          |  |
| Length                      | 7          |  |
| Height                      | 14         |  |
| Overall Height              |            |  |
| Ext.                        | 8.5        |  |
| Chain Inc.                  |            |  |
| Rods Inc.                   |            |  |
| Wire Length                 | 120        |  |
| Canopy Size                 | L: 8, W: 5 |  |
| Sloped Ceiling              | No         |  |

Black