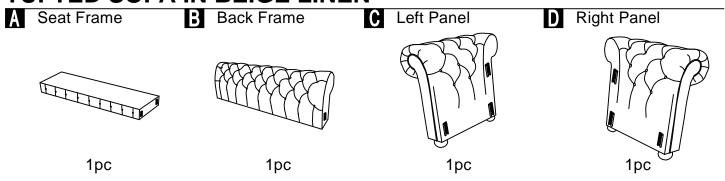

## **TUFTED SOFA IN BEIGE LINEN**

Seat Cushion

This page lists all the contents included in the box. As you unpack and prepare for assembly, place the contents on a carpeted or padded area to protect them from damage.