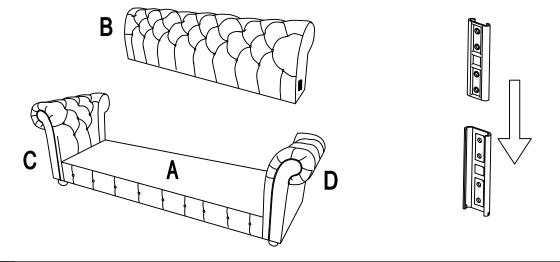

## **TUFTED SOFA IN BEIGE LINEN**

Seat Cushion

This page lists all the contents included in the box. As you unpack and prepare for assembly, place the contents on a carpeted or padded area to protect them from damage.

Hook on the Left Panel (C) & Right Panel (D) to Seat Frame (A) properly.

Hook on the Back Frame (B) to Left Panel (C) & Right Panel (D) properly.

Place Seat Cushion (E) on the chair properly. The assembly is complete.