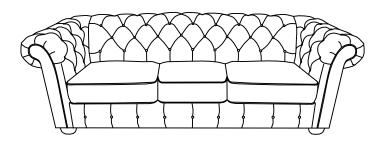

## **TUFTED SOFA IN BEIGE LINEN**

Seat Cushion

This page lists all the contents included in the box. As you unpack and prepare for assembly, place the contents on a carpeted or padded area to protect them from damage.