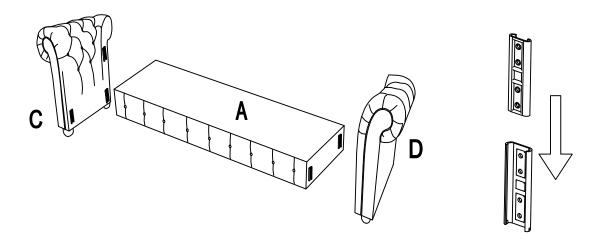

Hook on the Left Panel (C) & Right Panel (D) to Seat Frame (A) properly.

Hook on the Back Frame (B) to Left Panel (C) & Right Panel (D) properly.

Place Seat Cushion (E) on the chair properly. The assembly is complete.