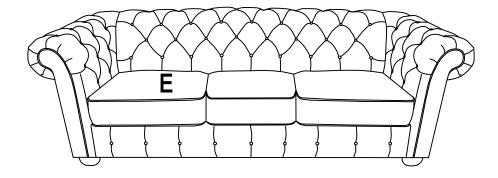

Hook on the Left Panel (C) & Right Panel (D) to Seat Frame (A) properly.

Hook on the Back Frame (B) to Left Panel (C) & Right Panel (D) properly.

Place Seat Cushion (E) on the chair properly. The assembly is complete.