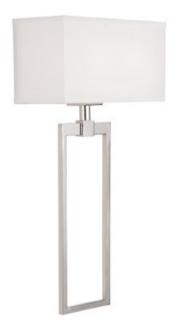

# **2 LIGHT Flush Mount**

Polished Nickel

Available Finishes: Aged Brass (AD), Brushed Nickel (BN),

Polished Nickel (PN)

### **DIMENSIONS**

Dimensions: 15"W x 27.5"H x 6"E

Product Weight: 5.5 lbs.

Backplate: 14.5"W x 7.25"H x 0.75"E Junction: Ctr/Top: 4"; Ctr/Btm: 23.5"

# **SHADE DESCRIPTION**

White Fabric Bolt-On Shade

Shade Dimensions: 15"W x 7.75"H