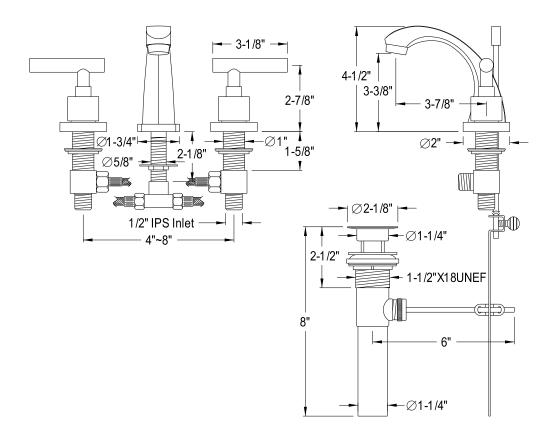

## MODEL#:**ES4942CML**PRODUCT SPECIFICATION SHEET

**DESCRIPTION:** 

Manhattan Mini Widespread Lav Faucet, Pvd

**Note:** Please always check with Elements of Design Customer Service for Cartridge Model Number Verification before you order.

**Note:** Photo above and Drawing below shows overall style of the product, handle styles may be different to the product model number this specification sheet is refering to.