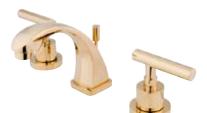

## MODEL#:**ES4942CML**PRODUCT SPECIFICATION SHEET

**DESCRIPTION:** 

Manhattan Mini Widespread Lav Faucet, Pvd

**Note:** Please always check with Elements of Design Customer Service for Cartridge Model Number Verification before you order.

**Note:** Photo above and Drawing below shows overall style of the product, handle styles may be different to the product model number this specification sheet is refering to.