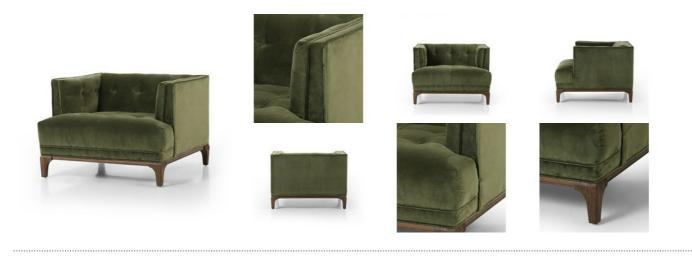

## CKEN-52C-557 Dylan Chair-Sapphire Olive

## OVERVIEW

A low, spacious mid-century silhouette is covered in velvety upholstery in an intriguing sapphire olive, with blind tufting.

Ready for Immediate Shipment: 0 More Arriving Soon: Yes, Mid May

Overall Dimensions: 34.75" w x 34.75" d x 25.25" h Seat Depth: 23.50" Seat Height: 16.75" Arm Height from Floor: 25" Arm Height from Seat: 8.27"

PRODUCT DETAILS SKU: CKEN-52C-557 Collection: Kensington Weight: 74.96 lb Colors: Sapphire Olive, Aspen Grey Materials: 92%Poly/5%Cot/3%Late, Parawood Volume: 16.6 cu ft