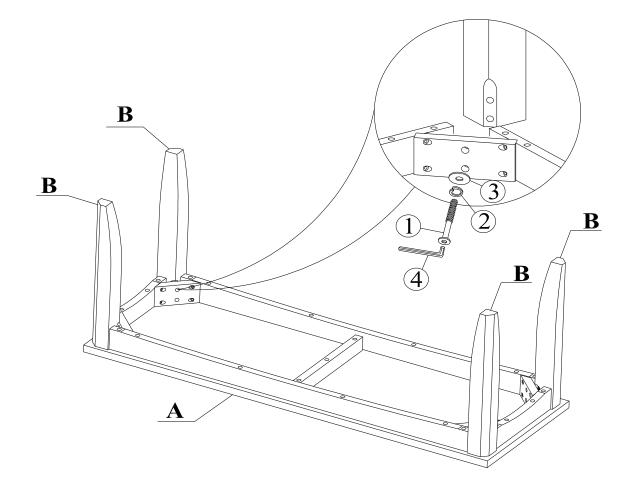

# STEP 1

Attach legs (B) to the top (A) with Bolts (1) and washers (2), (3). Tighten with the Allen Key (4).