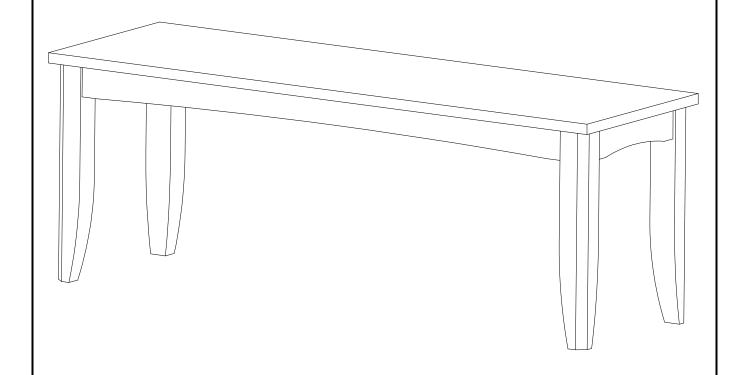

# **ASSEMBLY INSTRUCTIONS**

Description: DINING BENCH WITH WOOD SEAT

Dimension: W.15"x D.43"xH.17.3"

Cube Size : 45.4"x17.3"x4.3" NW: 22 LBS

GW: 26.4 LBS

#### **PART LIST**

When unpacking, please be careful not to discard any parts with the packaging. Before continuing, please make sure you have the following parts:

| NO | Description | Qty | Sketch | NO | Description | Qty | Sketch |
|----|-------------|-----|--------|----|-------------|-----|--------|
| А  | Тор         | 1   |        | В  | Table Leg   | 4   |        |