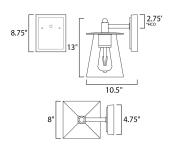

### **MEASUREMENTS**

DIMENSION : 8" W x 13" H x 10.5" Ext : 4.75" W x 8.75" H x 2.75" HCO **BACK PLATE** 

HANGING WEIGHT : 5.17 lb

LAMPING

INPUT VOLTAGE : 120V

: 450 Rated (400 Del.) **LUMENS** 

**BULB** : 1 x 6W LED E26 Medium, 6W Total

\*height from center of outlet to the top of the fixture