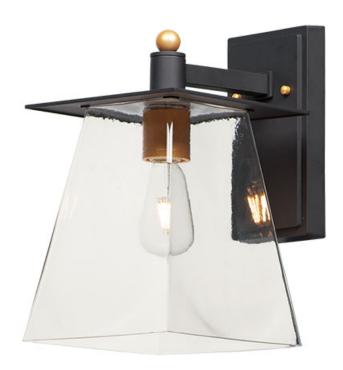

## PRODUCT DESCRIPTION

Our new collections of outdoor fixtures feature the latest trends at excellent pricing. The combination of long-lasting die cast aluminum and hand blown thick clear glass is accentuated with the two-tone finish of Bronze and Gold creating the ultimate designer look.