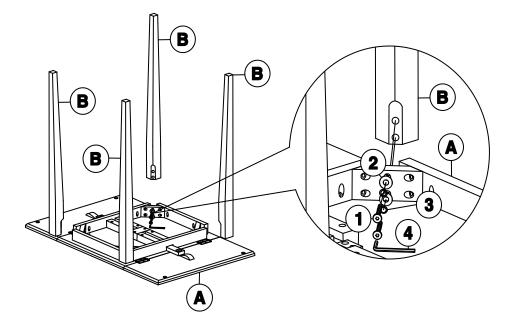

## STEP 1

Attach the legs (B) to top (A) with bolts (1), and washers (2) and (3) as shown below. Tighten with Allen key (4).