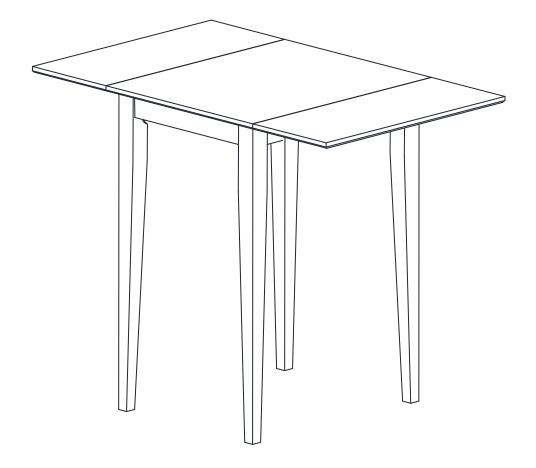

# **ASSEMBLY INSTRUCTIONS**

Description : SMALL DROPLEAF TABLE 36X22

Printed in Vietnam