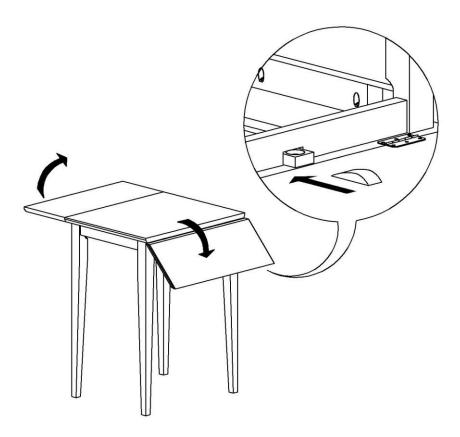

# STEP 2

Hold the drop leaf push and slide the wooden piece from underneath the table top. To lower the drop leaf, carefully hold the drop leaf with one hand and slide the wooden piece from underneath the table top towards the center of the top. Then, gently lower the leaf and place in the down position.