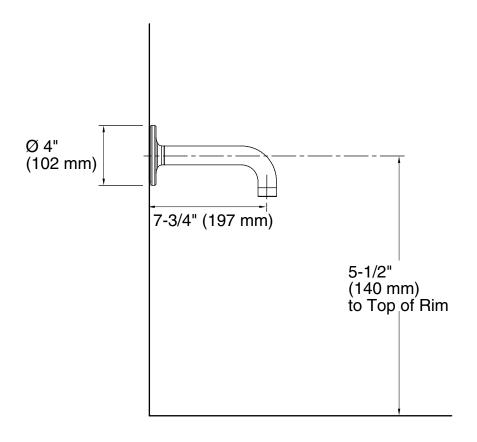

s**

K-23723 Faucet cleaner



# Codes/Standards ASME A112.18.1/CSA B125.1

# **KOHLER® Faucet Lifetime Limited Warranty**

See website for detailed warranty information.

### Available Colors/Finishes

Color tiles intended for reference only.

| Color | Code | Description                    |
|-------|------|--------------------------------|
|       | CP   | Polished Chrome                |
|       | SN   | Vibrant® Polished Nickel       |
|       | PGD  | Vibrant® Moderne Polished Gold |
|       | BGD  | Vibrant® Moderne Brushed Gold  |
|       | BN   | Vibrant® Brushed Nickel        |
|       | BV   | Vibrant® Brushed Bronze        |
|       | BL   | Matte Black                    |
|       | 2MB  | Vibrant® Brushed Moderne Brass |
|       |      |                                |







## **Technical Information**

All product dimensions are nominal.

### **Notes**

Install this product according to the installation guide.