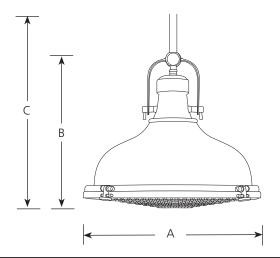

Incandescent Pendant

Туре \_\_\_\_\_

| Finish         |                      |                   |            |                            |          |          |
|----------------|----------------------|-------------------|------------|----------------------------|----------|----------|
| Catalog<br>No. | Oil Rubbed<br>Bronze | Brushed<br>Nickel |            | <b>Dimensions (Inches)</b> |          |          |
|                |                      |                   | Lighting   | <u>A</u>                   | <u>B</u> | <u>C</u> |
|                |                      |                   | 1 (m) 100w | 16                         | 13-1/4   | 79       |