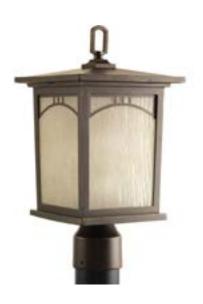

| DATE:    | TYPE: |  |
|----------|-------|--|
| NAME:    |       |  |
| PROJECT: |       |  |

Incandescent

One-light post lantern with geometric details and textured art glass.

Category: Outdoor

Finish: Antique Bronze (painted)

Construction: Aluminum construction

Glass: Umber Textured Art glass panels

Square: 8"

Height: 15-11/16"

Glass: top 5-9/16" W., bottom

5-5/16" W. Height: 8-3/8"

| MOUNTING     | ELECTRICAL                         | LAMPING                                       | ADDITIONAL INFORMATION                                                                                                           |
|--------------|------------------------------------|-----------------------------------------------|----------------------------------------------------------------------------------------------------------------------------------|
| Post mounted | Pre-wired 6" of wire supplied 120V | Quantity: 1<br>100W Medium Base<br>E26 socket | cCSAus Wet location listed  1 year warranty  Companion Chain hung lantern, Close-to-ceiling, Wall lantern fixtures are available |