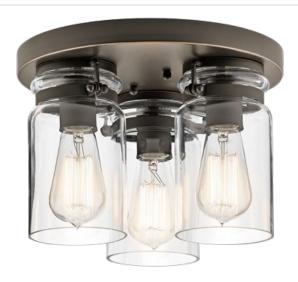

## 3 Light Flush Mount in OZ (Olde Bronze)

## **Product Description:**

The vintage style of this 3 light flush mount ceiling light gives a beautifully modern treatment to the familiarity and comfort of canning jars. Used in groups or stand-alone, the collection is a new touch of home in Olde Bronze.

## **Technical Information**

| Weight:            | 5.50 LBS        |
|--------------------|-----------------|
| Safety Rated:      | Dry             |
| Base Backplate:    | 11.00"          |
| Collection:        |                 |
| Width:             | 11.75"          |
| Height:            | 8.00"           |
| Lamp Included:     | Not Included    |
| Glass Description: | Clear           |
| Voltage:           | 120V            |
| CFL Bulb Type:     | HYBRID (18-25W) |
| Light Source:      | Incandescent    |
| Socket Base:       | Medium          |
| Number of Bulbs:   | 3               |
| Lamp Type:         | A19             |
| Max Watt:          | 75W             |
| Finish:            | Olde Bronze     |