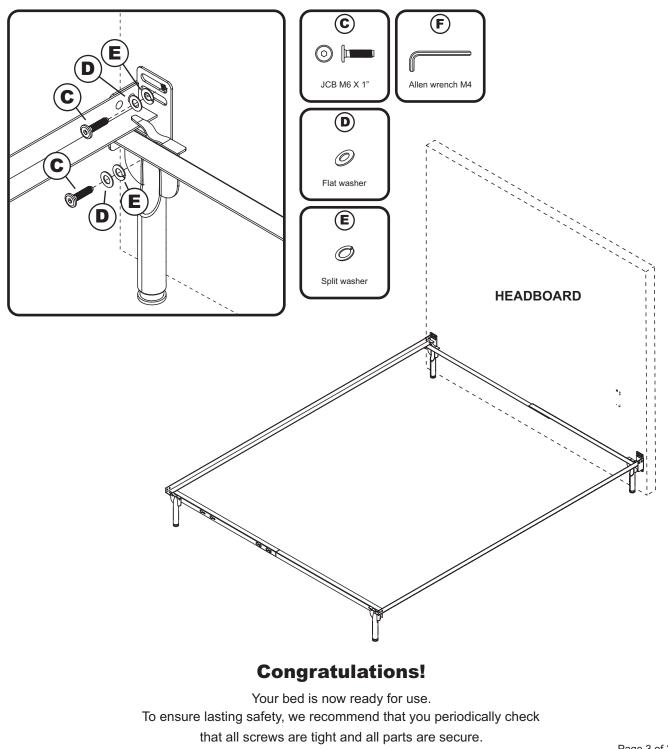

## ATTACHING HEADBOARD TO METAL BED FRAME

Step 1

Attach the headboard assembly to the metal frame using JCB (C), flat washer (D), and split washer (E) then tighten with Allen wrench (F), as shown below.