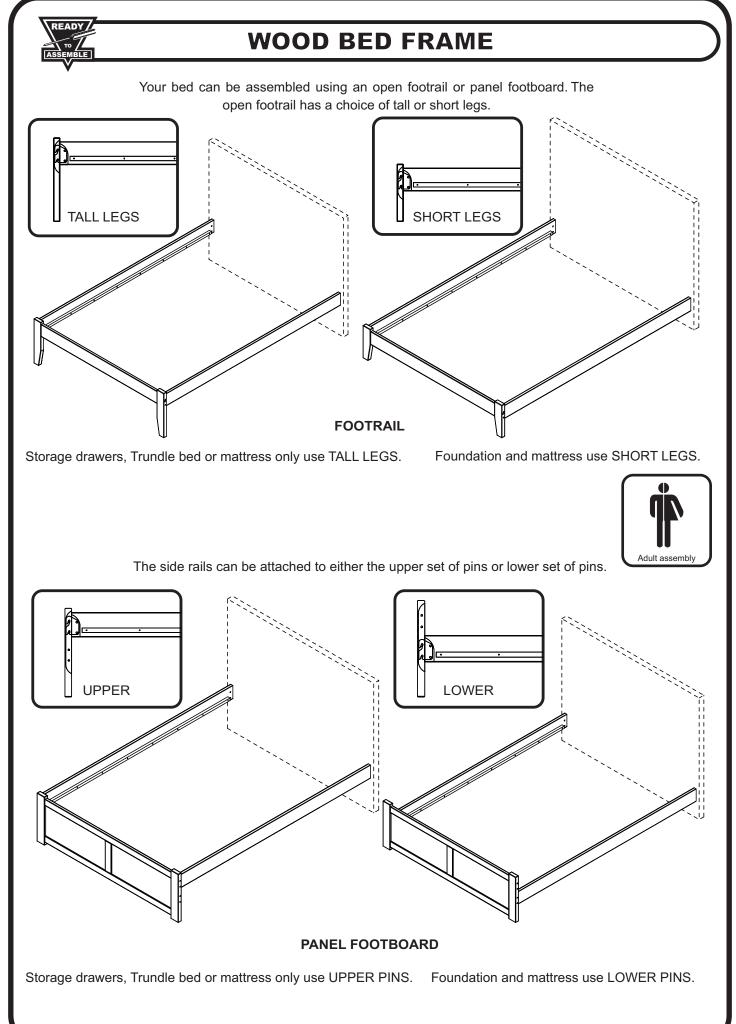

## ASSEMBLY INSTRUCTIONS

Before assembling your bed, please read through these instructions carefully and familiarize yourself with the different parts.

> Instructions apply for bed sizes Twin > Full

Metal bed frames are sold separately from wood headboards. The hardware shown on this page is supplied with your wood headboard for attaching the bed frame to the headboard. The metal bed frame is supplied with its own assembly instructions and hardware.