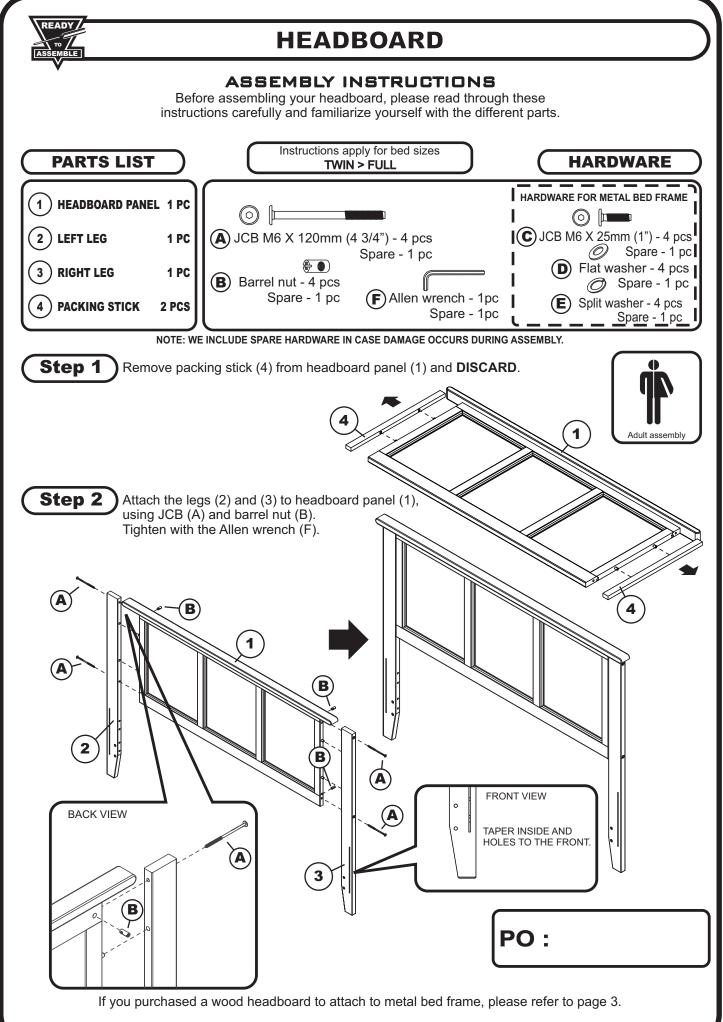

## ASSEMBLY INSTRUCTIONS

Before assembling your bed, please read through these instructions carefully and familiarize yourself with the different parts.

> Instructions apply for bed sizes Twin > Full

Metal bed frames are sold separately from wood headboards. The hardware shown on this page is supplied with your wood headboard for attaching the bed frame to the headboard. The metal bed frame is supplied with its own assembly instructions and hardware.