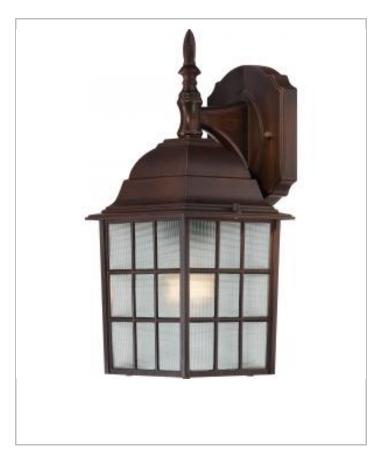

## General

| Finish                    | Rustic Bronze |
|---------------------------|---------------|
| Style                     | Transitional  |
| Number of Lamps           | 1             |
| Height (in.)              | 13.75         |
| Width (in.)               | 6.13          |
| Extension (in.)           | 6.88          |
| Indoor or Outdoor Fixture | Outdoor       |

| Specifications    |               |
|-------------------|---------------|
| Base              | Medium        |
| Bulb Type         | Incandescent  |
| Max Wattage       | 100           |
| Voltage           | 120V          |
| Bulb Included     | No            |
| Glass Description | Frosted       |
| Weight (lb.)      | 2.73          |
| Fixture Type      | Wall Lantern  |
| Fixture Material  | Frosted Glass |