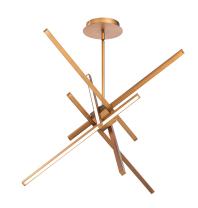

### DESCRIPTION

Effortlessly deliberate. Unparalleled..

### **FEATURES**

- Rotatable light bar to create desired look
- Three 12" and one 6" downrods included (additional downrods available)
- Quick spin-on canopy design with minimal hardware for easy installation
- Can be mounted on slope ceiling
- Driver concealed within the canopy
- 5 year warranty