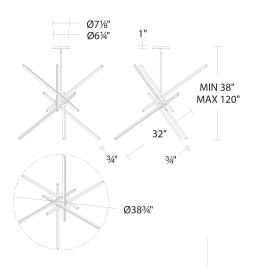

cETL, Title 24: 2019

Damp Location Listed

Construction: Aluminum body, PC diffuser



### **FINISHES**



## LINE DRAWING



1

### DESCRIPTION

Effortlessly deliberate. Unparalleled..

### **FEATURES**

- Rotatable light bar to create desired look
- Three 12" and one 6" downrods included (additional downrods available)
- Quick spin-on canopy design with minimal hardware for easy installation
- Can be mounted on slope ceiling
- Driver concealed within the canopy
- 5 year warranty

# **SPECIFICATIONS**

Color Temp: 3000K

**Input:** 120-277 VAC, 50/60Hz

**CRI:** 90

**Dimming:** ELV: 100-10%, 0-10V: 100-5%, TRIAC: 100-10%

Rated Life: 50000 Hours

Standards: ETL, cETL, Title 24: 2019

Damp Location Listed

Construction: Aluminum body, PC diffuser



### **FINISHES**



## LINE DRAWING