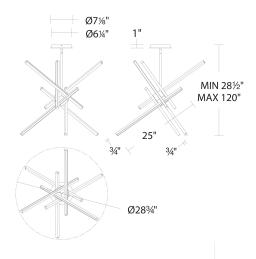

### DESCRIPTION

Effortlessly deliberate. Unparalleled..

### **FEATURES**

- Rotatable light bar to create desired look
- Three 12" and one 6" downrods included (additional downrods available)
- Quick spin-on canopy design with minimal hardware for easy installation
- Can be mounted on slope ceiling
- Driver concealed within the canopy
- 5 year warranty

# **SPECIFICATIONS**

Color Temp: 3000K

**Input:** 120-277 VAC, 50/60Hz

**CRI:** 90

**Dimming:** ELV: 100-10%, 0-10V: 100-5%, TRIAC: 100-10%

Rated Life: 50000 Hours

Standards: ETL, cETL, Title 24: 2019

Damp Location Listed

Construction: Aluminum body, PC diffuser



### **FINISHES**



## LINE DRAWING



1

### DESCRIPTION

Effortlessly deliberate. Unparalleled..

### **FEATURES**

- Rotatable light bar to create desired look
- Three 12" and one 6" downrods included (additional downrods available)
- Quick spin-on canopy design with minimal hardware for easy installation
- Can be mounted on slope ceiling
- Driver concealed within the canopy
- 5 year warranty

# **SPECIFICATIONS**

Color Temp: 3000K

**Input:** 120-277 VAC, 50/60Hz

**CRI:** 90

**Dimming:** ELV: 100-10%, 0-10V: 100-5%, TRIAC: 100-10%

Rated Life: 50000 Hours

Standards: ETL, cETL, Title 24: 2019

Damp Location Listed

Construction: Aluminum body, PC diffuser



### **FINISHES**



## LINE DRAWING