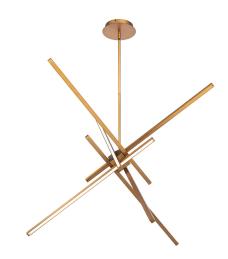

### DESCRIPTION

Effortlessly deliberate. Unparalleled..

### **FEATURES**

- Rotatable light bar to create desired look
- Three 12" and one 6" downrods included (additional downrods available)
- Quick spin-on canopy design with minimal hardware for easy installation
- Can be mounted on slope ceiling
- Driver concealed within the canopy
- 5 year warranty