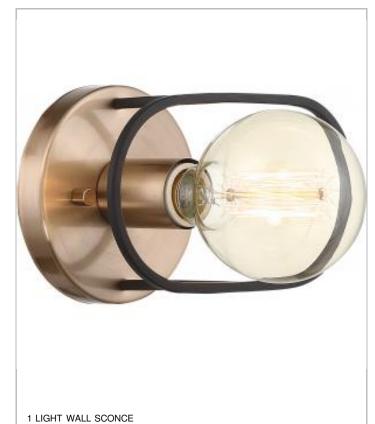

| General         |                                       |
|-----------------|---------------------------------------|
| Status          | Active                                |
| Finish          | Copper Brushed Brass / Matte<br>Black |
| Number of Lamps | 1                                     |
| Height (in.)    | 5                                     |
| Width (in.)     | 7.5                                   |
| Extension (in.) | 4.63                                  |

| Specifications       |              |
|----------------------|--------------|
| Bulb Type            | Incandescent |
| Max Wattage          | 60           |
| Bulb Included        | No           |
| Up/Down Installation | Up/Down      |
| Fixture Type         | Sconce       |

## **Dimensions**

Back Plate or Canopy Diameter (in.) 5"

| Compliance      |        |
|-----------------|--------|
| Safety Listing  | cETLus |
| Location Rating | Damp   |
| UL Application  | Wall   |
| Energy Star     | No     |
| CA Prop 65      | Lead   |
| RoHS Compliant  | Yes    |