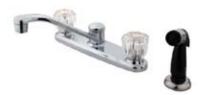

## **DESCRIPTION:**

Twin Acrylic Hndl 8" Ktchn Fct In Cp W/ Side Sprayer

**Note:** Please always check with Elements of Design Customer Service for Cartridge Model Number Verification before you order.

**Note:** Photo above and Drawing below shows overall style of the product, handle styles may be different to the product model number this specification sheet is refering to