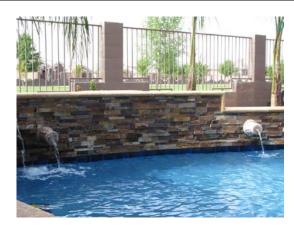

## Packaging

.

. . ...

6 x 18 x 6"

- Panels: 4 pcs/box; 192 pcs/crate
- Corners: 4 pcs/box; 80 pcs/crate

| Thickness:   |  |
|--------------|--|
| Color:       |  |
| Туре:        |  |
| Application: |  |

0.75-1.25" Rusted iron, copper Slate Walls, barbeque areas, etc.