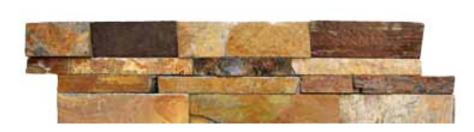

# **M S International, Inc.**

Premium Surfaces Since 1975

Ledger Panels: California Gold

## Packaging

.

. . ...

6 x 18 x 6"

- Panels: 4 pcs/box; 192 pcs/crate
- Corners: 4 pcs/box; 80 pcs/crate

| Thickness:   |  |
|--------------|--|
| Color:       |  |
| Туре:        |  |
| Application: |  |

0.75-1.25" Rusted iron, copper Slate Walls, barbeque areas, etc.