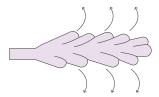

### Start at the base of the branch.

## Step 2

Once the branches are in place, spread out individual tips starting at the base and working outwards.