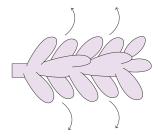

#### Move to the end of the branch.

## Step 3

As you work your way towards the end of each branch, be sure to extend tips at different angles for a fuller look.