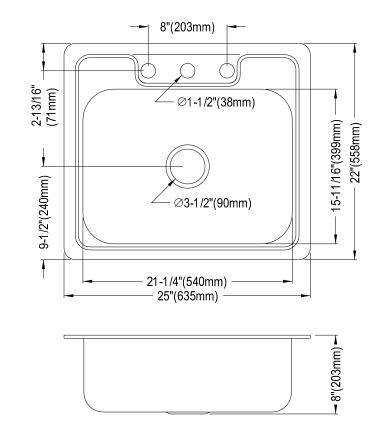

**Note:** Photo above and Drawing below shows overall style of the product, handle styles may be different to the product model number this specification sheet is refering to

## **DESCRIPTION:**

Stainless Steel Self-Rimming Kit Sink, 25"X22"X8", 22Gauge, Bn