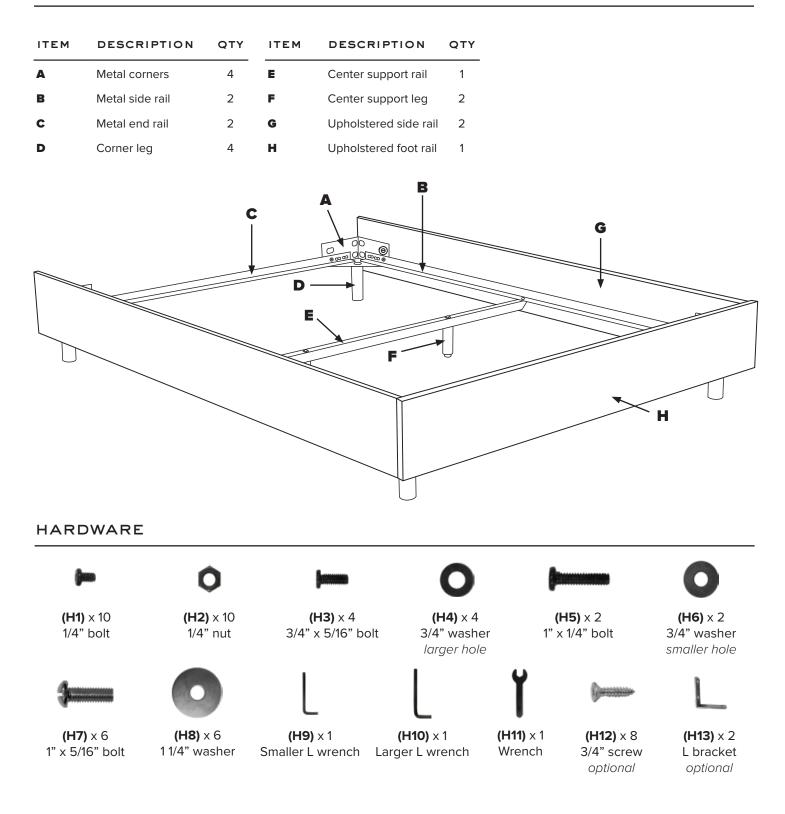

## COMPONENTS

Please note: you will need a flat head and phillips head screwdriver to assemble your bed frame.