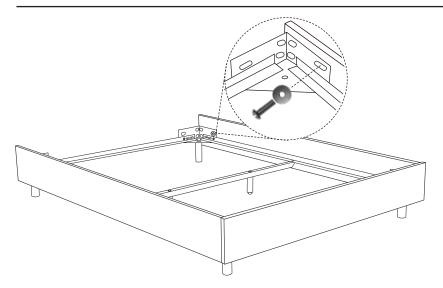

## 2.1

Align holes of (E) center support rail with holes on (B) metal side rails. Attach using (H1) bolts and (H2) nut. Tighten using (H9, H11) wrenches.

Please note: (E) center support rail attaches underneath (B) metal side rails.

#### 2.2

Attach (F) center support legs to (E) center support rail using (H5) bolts and (H6) washer. Tighten using (H9) L wrench.