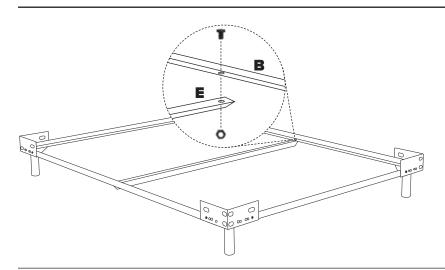

### STEP 2 - CENTER SUPPORT SYSTEM

## 2.1

Align holes of (E) center support rail with holes on (B) metal side rails. Attach using (H1) bolts and (H2) nut. Tighten using (H9, H11) wrenches.

Please note: (E) center support rail attaches underneath (B) metal side rails.