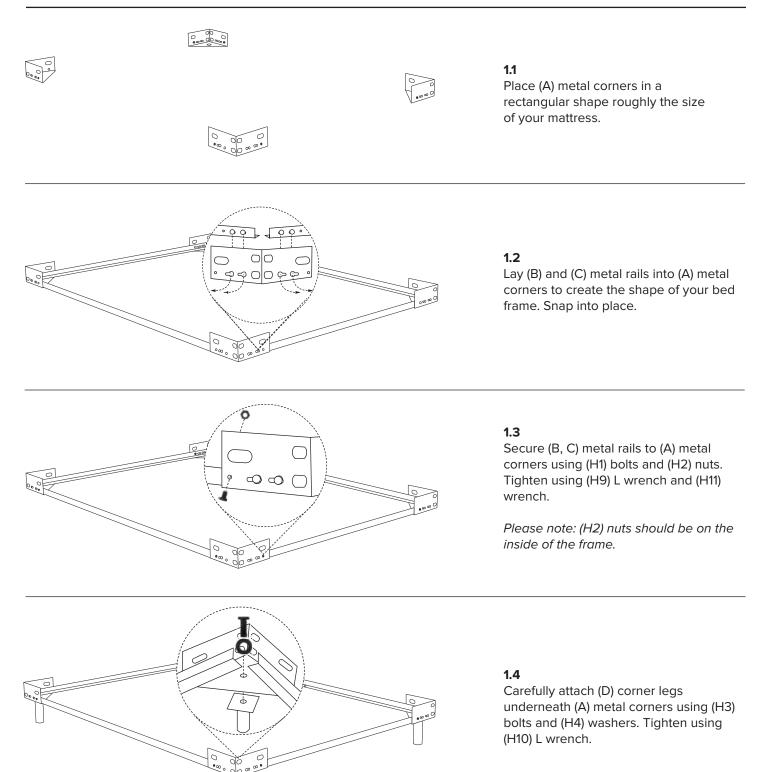

## COMPONENTS



Please note: you will need a flat head and phillips head screwdriver to assemble your bed frame.

### STEP | - BUILDING THE METAL BED FRAME



### STEP 2 - CENTER SUPPORT SYSTEM



## 2.1

Align holes of (E) center support rail with holes on (B) metal side rails. Attach using (H1) bolts and (H2) nut. Tighten using (H9, H11) wrenches.

Please note: (E) center support rail attaches underneath (B) metal side rails.



#### 2.2

Attach (F) center support legs to (E) center support rail using (H5) bolts and (H6) washer. Tighten using (H9) L wrench.

## STEP 3 - ATTACHING THE UPHOLSTERED RAILS



#### 3.1

Loosely attach (G, H) upholstered rails to bed frame using (H7) bolts and (H8) washers.

Please note: if (G) upholstered side rails have an additional hole, make sure the hole faces upwards and away from the (H) upholstered foot rail.

### STEP 3 - ATTACHING THE UPHOLSTERED RAILS CONTINUED



#### 3.2

Push (G) upholstered side rai