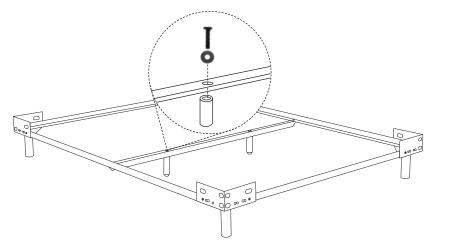

#### 2.2

Attach (F) center support legs to (E) center support rail using (H5) bolts and (H6) washer. Tighten using (H9) L wrench.