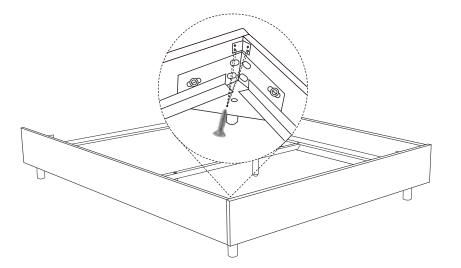

#### 3.3 (OPTIONAL)

To reinforce stability of (G, H) upholstered rails, use a phillips screwdriver to attach (H13) L brackets using (H12) screws.

Please note: this requires screwing (H12) directly into the upholstered side rail.