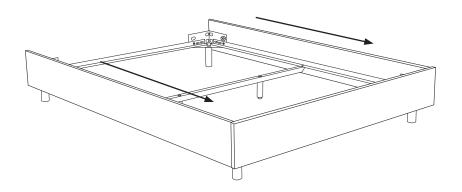

#### 3.2

Push (G) upholstered side rails toward (H) upholstered foot rail to eliminate any gaps. Tighten (G) upholstered side rails first, then (H) upholstered foot rail using flat head screwdriver.