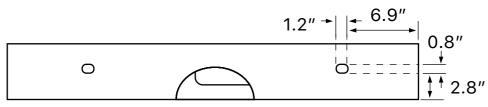

### **Technical Information**

Bowl type: Single Installation: Wall mounted

Vessel

Bowl dimensions: Length: 23.6"

> Width: 13" Depth: 3.5"

Drain hole: 1.75" Faucet hole: 1.38" Hole configurations: 0, 1, 3 Weight: 45 lbs

## **Configurations**

- Single Hole.
- Three Hole (8-inch centers).
- No Hole.