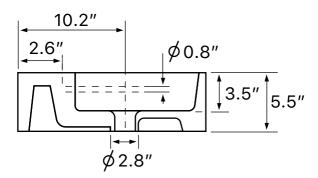

### **Technical Information**

Bowl type: Single Installation: Wall mounted

Vessel

Bowl dimensions: Length: 23.6"

> Width: 13" Depth: 3.5"

Drain hole: 1.75" Faucet hole: 1.38" Hole configurations: 0, 1, 3 Weight: 45 lbs