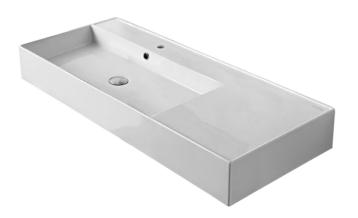

# NAMEEK'S

# NAMEEK'S

Wall Mounted/Vessel Bathroom Sink

#### **Material**

White ceramic bathroom sink.

### **Features**

- With overflow.
- Modern design.