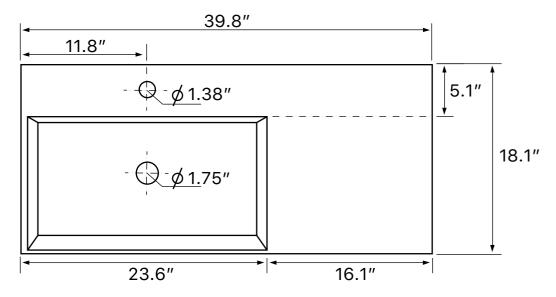

### **Technical Information**

Bowl type: Single Installation: Wall mounted

Vessel

Bowl dimensions: Length: 23.6"

> Width: 13" Depth: 3.5"

Drain hole: 1.75" Faucet hole: 1.38" Hole configurations: 0, 1, 3 Weight: 45 lbs

## **Configurations**

- Single Hole.
- Three Hole (8-inch centers).
- No Hole.