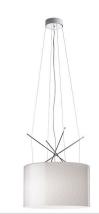

## **Ray S, Grey Glass - Specification Sheet** by Rodolfo Dordoni, 2007

| Mounting                          | Ceiling Pendant                                                                                                                                                                                                                                                                                                             |
|-----------------------------------|-----------------------------------------------------------------------------------------------------------------------------------------------------------------------------------------------------------------------------------------------------------------------------------------------------------------------------|
| Lamp (Bulb) Description           | 1 x 250W T-10 Medium Frosted Halogen (Included)                                                                                                                                                                                                                                                                             |
| Canopy Dimension                  | Diameter 4.92"                                                                                                                                                                                                                                                                                                              |
| Environment                       | Indoor - Dry Location                                                                                                                                                                                                                                                                                                       |
| Dimming                           | Phase-cut Dimming / Triac Type                                                                                                                                                                                                                                                                                              |
| Finish                            | Grey Glass                                                                                                                                                                                                                                                                                                                  |
| Technical and Product Description | RAY S pendant lamp providing direct or diffused lighting. Chrome-plated met<br>structure and lathe-shaped aluminum diffusers, painted white on the inside, ar<br>shiny white or black on the outside or gray-colored, blown and overlaid gla-<br>with glossy external finish. Liquid paint protection. Opal blown glass inn |

and polished aluminum cover.

diffuser. White painted steel ceiling attachment protected with transparent paint,

Electrical

| Voltage   | 120  |
|-----------|------|
| Switching | NA   |
| IP Rating | IP20 |
|           |      |

## Physical

Cord Length (inches) **Construction Material** Weight

Aluminum, Glass, Polycarbote, Steel 14.90 lbs

106" - Clear

FU593420 Grey Glass

**Dimensional Image** 

RAY SUSPENSION

Certifications