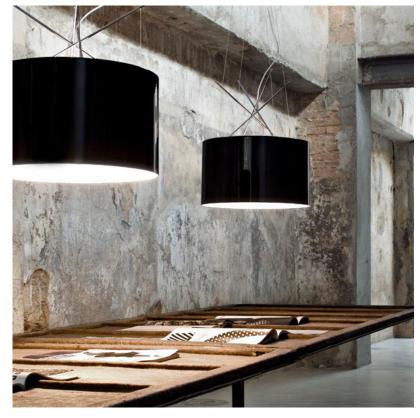

## **Ray S, Grey Glass - Specification Sheet** by Rodolfo Dordoni, 2007

| Mounting                          | Ceiling Pendant                                                                                                                                                                                                                                                                                                             |
|-----------------------------------|-----------------------------------------------------------------------------------------------------------------------------------------------------------------------------------------------------------------------------------------------------------------------------------------------------------------------------|
| Lamp (Bulb) Description           | 1 x 250W T-10 Medium Frosted Halogen (Included)                                                                                                                                                                                                                                                                             |
| Canopy Dimension                  | Diameter 4.92"                                                                                                                                                                                                                                                                                                              |
| Environment                       | Indoor - Dry Location                                                                                                                                                                                                                                                                                                       |
| Dimming                           | Phase-cut Dimming / Triac Type                                                                                                                                                                                                                                                                                              |
| Finish                            | Grey Glass                                                                                                                                                                                                                                                                                                                  |
| Technical and Product Description | RAY S pendant lamp providing direct or diffused lighting. Chrome-plated met<br>structure and lathe-shaped aluminum diffusers, painted white on the inside, ar<br>shiny white or black on the outside or gray-colored, blown and overlaid gla-<br>with glossy external finish. Liquid paint protection. Opal blown glass inn |

and polished aluminum cover.

diffuser. White painted steel ceiling attachment protected with transparent paint,

Electrical

| Voltage   | 120  |
|-----------|------|
| Switching | NA   |
| IP Rating | IP20 |
|           |      |