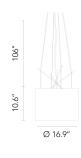

## Physical

Cord Length (inches) **Construction Material** Weight

Aluminum, Glass, Polycarbote, Steel 14.90 lbs

106" - Clear

FU593420 Grey Glass

**Dimensional Image** 

RAY SUSPENSION

Certifications