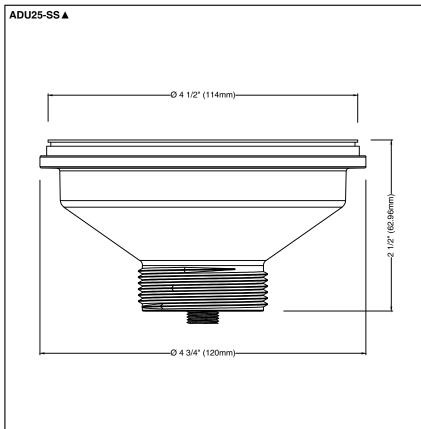

# **STANDARD SPECIFICATIONS:**

Stainless Steel Construction

Product Height: 2 1/2"Product Length: 4 1/2"Product Width: 4 1/2"