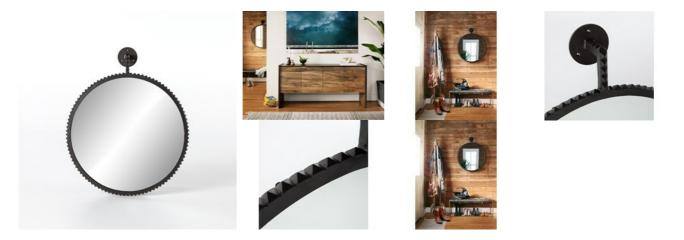

## Large Mirror-Bronze

## OVERVIEW

Cast aluminum feels "carved" and is finished in aged bronze to artfully frame a round mirror. Perfectly sized for bathroom or living room spaces. Dimensions: W: 31" D: 4.5" H: 37.5" Ready for Immediate Shipment: 0 More Arriving Soon: Yes, 4 to 6 weeks

PRODUCT DETAILS Weight: 24.8 lb Type: Mirrors Colors: Aged Bronze, Mirror Materials: Aluminum, Glass Volume: 6.36 cu ft Category: Décor