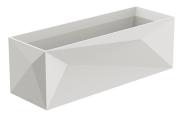

# FAZ JARDINIERE 40x120x40cm

### Description

Pot made of polyethylene resin by rotational moulding.100% Recyclable. Item suitable for indoor and outdoor use. Available in different finishes.