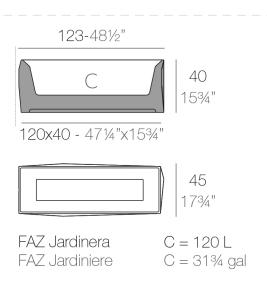

# FAZ JARDINIERE 40x120x40cm

### Description

Pot made of polyethylene resin by rotational moulding.100% Recyclable. Item suitable for indoor and outdoor use. Available in different finishes.

# Weight

13.35 Kg