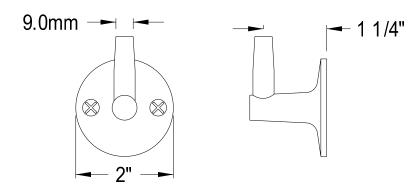

# MODEL#: **DK171A1**PRODUCT SPECIFICATION SHEET

MODEL SHOWN: DK171A1

**Note:** Photo above and Drawing below shows overall style of the product, handle styles may be different to the product model number this specification sheet is refering to

#### **DESCRIPTION:**

Pin Wall Bracket