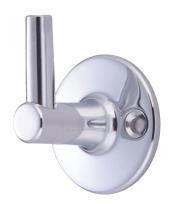

# MODEL#: **DK171A1**PRODUCT SPECIFICATION SHEET

MODEL SHOWN: DK171A1

**Note:** Photo above and Drawing below shows overall style of the product, handle styles may be different to the product model number this specification sheet is refering to

#### **DESCRIPTION:**

Pin Wall Bracket