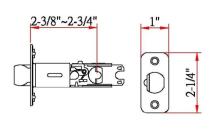

## **SPECIFICATIONS**

REKEYABLE?:

MATERIAL CONSTRUCTION:BrassKEYWAY:KWLOCK FUNCTION:Entry Knob/LeverREMOVABLE CORE:No

DEADBOLT FUNCTION:N/ALATCH FACEPLATE I:Round CornerEXTERIOR MAX PROJECTION:2.94"LATCH BACKSET:Adj; 2-3/8" - 2-3/4"INTERIOR MAX PROJECTION:2.94"LATCH TYPE:2 Way (fixed faceplate)

ROSETTE / ESCUTCHEON SHAPE: Round SPINDLE TYPE: Half-Moon CROSS BORE: 2.13" MOUNTING HARDWARE INCLUDED: Yes

EDGE BORE: I" TOOLS NEEDED FOR INSTALLATION: Phillips Screwdriver

**HANDING:** Reversible **ASSEMBLED WEIGHT:** 2.02 lbs.