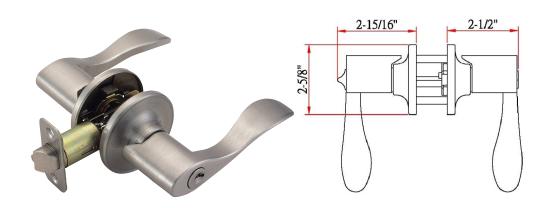

## **SPECIFICATIONS**

REKEYABLE?:

MATERIAL CONSTRUCTION:BrassKEYWAY:KWLOCK FUNCTION:Entry Knob/LeverREMOVABLE CORE:No

DEADBOLT FUNCTION:N/ALATCH FACEPLATE I:Round CornerEXTERIOR MAX PROJECTION:2.94"LATCH BACKSET:Adj; 2-3/8" - 2-3/4"INTERIOR MAX PROJECTION:2.94"LATCH TYPE:2 Way (fixed faceplate)

0.5" KOB VS. LEVER: LATCHBOLT THROW DISTANCE: Lever 5 KNOB DIMENSIONS: N/A # PINS IN CYLINDER: LEVER LENGTH: ANTI-BUMP PIN INSTALLED: 3.67" Yes 2.63" H × 2.63" W × 2.63" D # KEYS INCLUDED: 2 **ROSE DIMENSIONS:** 

ROSETTE / ESCUTCHEON SHAPE: Round SPINDLE TYPE: Half-Moon CROSS BORE: 2.13" MOUNTING HARDWARE INCLUDED: Yes

EDGE BORE: I" TOOLS NEEDED FOR INSTALLATION: Phillips Screwdriver

**HANDING:** Reversible **ASSEMBLED WEIGHT:** 2.02 lbs.