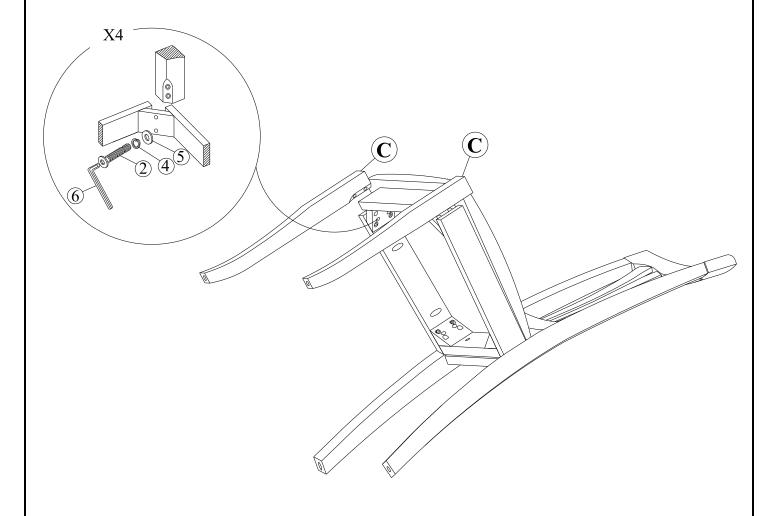

# STEP 2

Attach front legs (C) to the seat frame. Use bolts (2), washers (4) and (5) . Tighten with Allen Key (6).

.