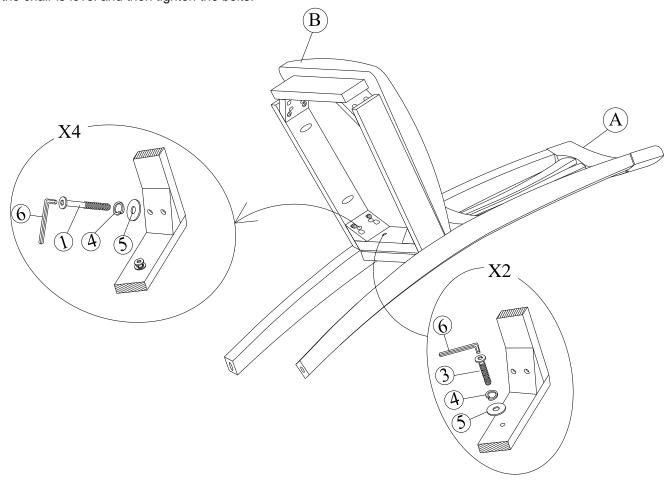

### STEP 1

Attach frame (B) to the back (A) by using bolts (3) and (1) and washers (4) and (5). Tighten with Allen Key (6). Note: DO NOT tighten any of the bolts, until the chair is assembled, then put on a flat level surface to make sure the chair is level and then tighten the bolts.