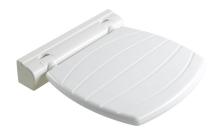

Folding shower seat, manufactured from ABS plastic and structurally reenforced with steel tubing to give it strength and rigidity. Internal friction plates operate the seats lowering and raising safely preventing crashing down. The design uses very little space when in the up position.

## **Available colours**

W1 White