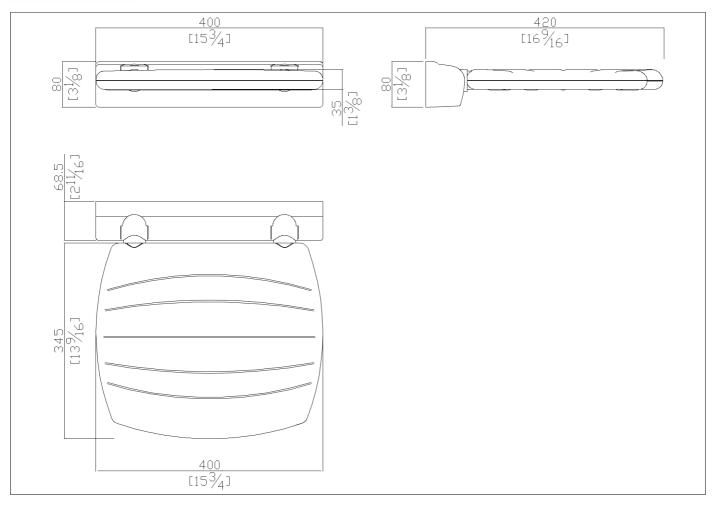

Folding shower seat, manufactured from ABS plastic and structurally reenforced with steel tubing to give it strength and rigidity. Internal friction plates operate the seats lowering and raising safely preventing crashing down. The design uses very little space when in the up position.

## Code 4FAUHS01 Series Tecno

Net weight lb. 8,16 Dimensions [WxDxH] In. 15 3/4x16 9/16x3 1/8

In use weight capacity Vertical lb. 330,69