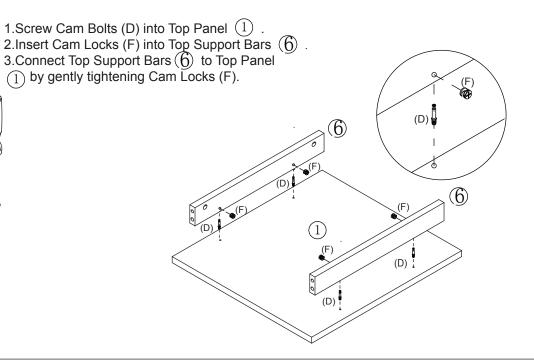

## Step 2

- 1.Screw Cam Bolts (D) into Bottom Panel ③ .
  2.Insert Cam Locks (F) into bottom Support Bars ⑦
- 3.Connect Bottom Support Bars 7 to Bottom Panel 3 by gently tightening Cam Locks (F).