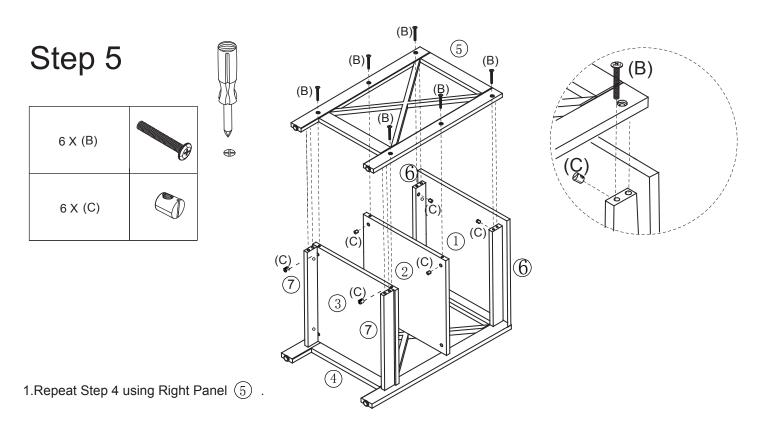

## Step 2

- 1.Screw Cam Bolts (D) into Bottom Panel ③ .
  2.Insert Cam Locks (F) into bottom Support Bars ⑦
- 3.Connect Bottom Support Bars 7 to Bottom Panel 3 by gently tightening Cam Locks (F).