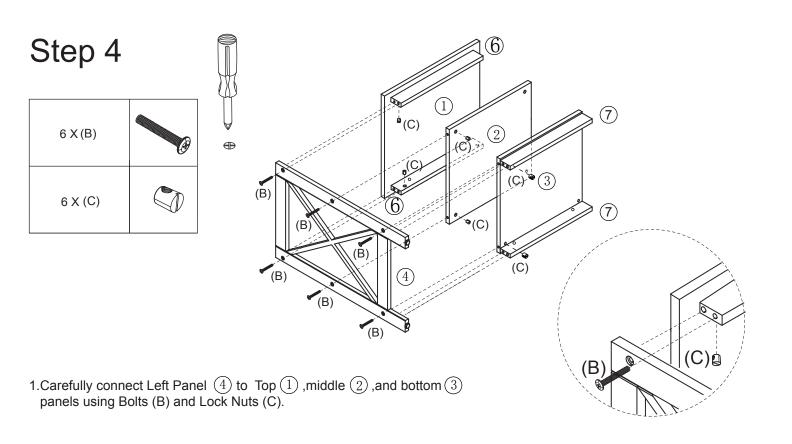

## Step 2

- 1.Screw Cam Bolts (D) into Bottom Panel ③ .
  2.Insert Cam Locks (F) into bottom Support Bars ⑦
- 3.Connect Bottom Support Bars 7 to Bottom Panel 3 by gently tightening Cam Locks (F).