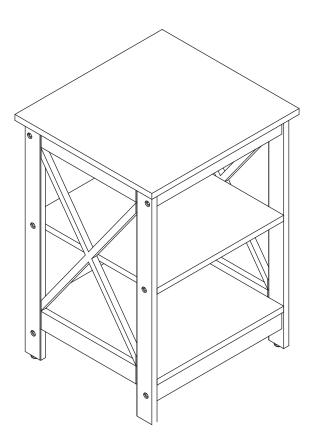

#### **End Table**



## **Assembly Instructions**

We have designed our furniture with you, the customer in mind. Our clear, easy to follow step by step instructions will guide you through the project from start to finish.

Feel confident that this will be a fun and rewarding project. The final product will be a quality piece of furniture that will go together smoothly and give years of enjoyment.





Assembling the unit with cams.



#### Step 1



NOTE:
Assemble console on carpet or other soft surface to avoid scratching.



## Step 2



- 1.Screw Cam Bolts (D) into Bottom Panel ③ .
  2.Insert Cam Locks (F) into bottom Support Bars ⑦
- 3.Connect Bottom Support Bars 7 to Bottom Panel 3 by gently tightening Cam Locks (F).



#### Step 3



1.Insert Wood Dowels (A) into Left Panel 4 and Right Panel 5.