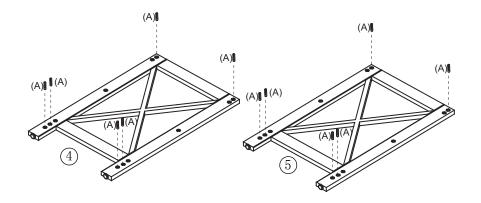

e**



## **Assembly Instructions**

We have designed our furniture with you, the customer in mind. Our clear, easy to follow step by step instructions will guide you through the project from start to finish.

Feel confident that this will be a fun and rewarding project. The final product will be a quality piece of furniture that will go together smoothly and give years of enjoyment.





Assembling the unit with cams.



#### Step 1



NOTE:
Assemble console on carpet or other soft surface to avoid scratching.



## Step 2



- 1.Screw Cam Bolts (D) into Bottom Panel ③ .
  2.Insert Cam Locks (F) into bottom Support Bars ⑦
- 3.Connect Bottom Support Bars 7 to Bottom Panel 3 by gently tightening Cam Locks (F).



#### Step 3



1.Insert Wood Dowels (A) into Left Panel 4 and Right Panel 5.







# Step 6





- 1.If desired, place Stickers (E) over screw holes.
- 2.Enjoy.