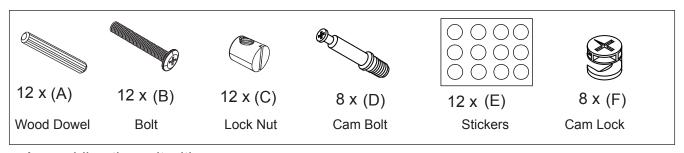

## Step 2

- 1.Screw Cam Bolts (D) into Bottom Panel ③ .
  2.Insert Cam Locks (F) into bottom Support Bars ⑦
- 3.Connect Bottom Support Bars 7 to Bottom Panel 3 by gently tightening Cam Locks (F).