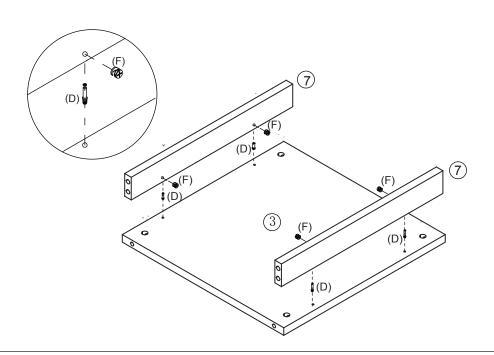

## Step 2

- 1.Screw Cam Bolts (D) into Bottom Panel ③ .
  2.Insert Cam Locks (F) into bottom Support Bars ⑦
- 3.Connect Bottom Support Bars 7 to Bottom Panel 3 by gently tightening Cam Locks (F).