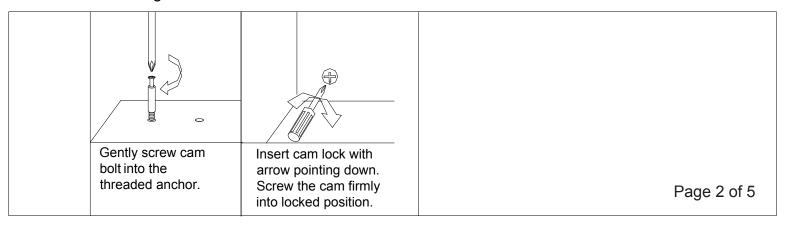

#### **End Table**



## **Assembly Instructions**

We have designed our furniture with you, the customer in mind. Our clear, easy to follow step by step instructions will guide you through the project from start to finish.

Feel confident that this will be a fun and rewarding project. The final product will be a quality piece of furniture that will go together smoothly and give years of enjoyment.





Assembling the unit with cams.



#### Step 1



NOTE:
Assemble console on carpet or other soft surface to avoid scratching.



## Step 2



- 1.Screw Cam Bolts (D) into Bottom Panel ③ .
  2.Insert Cam Locks (F) into bottom Support Bars ⑦
- 3.Connect Bottom Support Bars 7 to Bottom Panel 3 by gently tightening Cam Locks (F).



#### Step 3



1.Insert Wood Dowels (A) into Left Panel 4 and Right Panel 5.







# Step 6





- 1.If desired, place Stickers (E) over screw holes.
- 2.Enjoy.