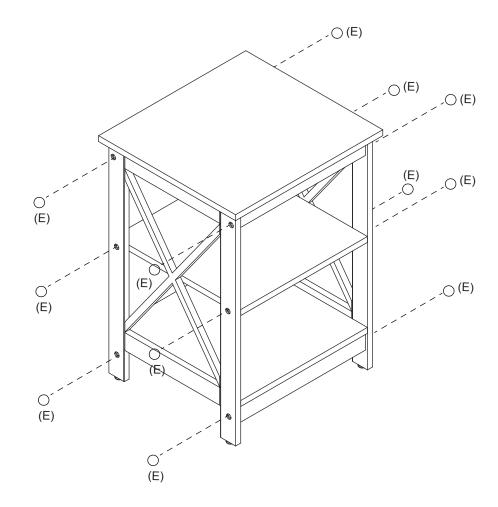

ly Instructions**

We have designed our furniture with you, the customer in mind. Our clear, easy to follow step by step instructions will guide you through the project from start to finish.

Feel confident that this will be a fun and rewarding project. The final product will be a quality piece of furniture that will go together smoothly and give years of enjoyment.





Assembling the unit with cams.



#### Step 1



NOTE:
Assemble console on carpet or other soft surface to avoid scratching.



## Step 2



- 1.Screw Cam Bolts (D) into Bottom Panel ③ .
  2.Insert Cam Locks (F) into bottom Support Bars ⑦
- 3.Connect Bottom Support Bars 7 to Bottom Panel 3 by gently tightening Cam Locks (F).



#### Step 3



1.Insert Wood Dowels (A) into Left Panel 4 and Right Panel 5.







# Step 6





- 1.If desired, place Stickers (E) over screw holes.
- 2.Enjoy.