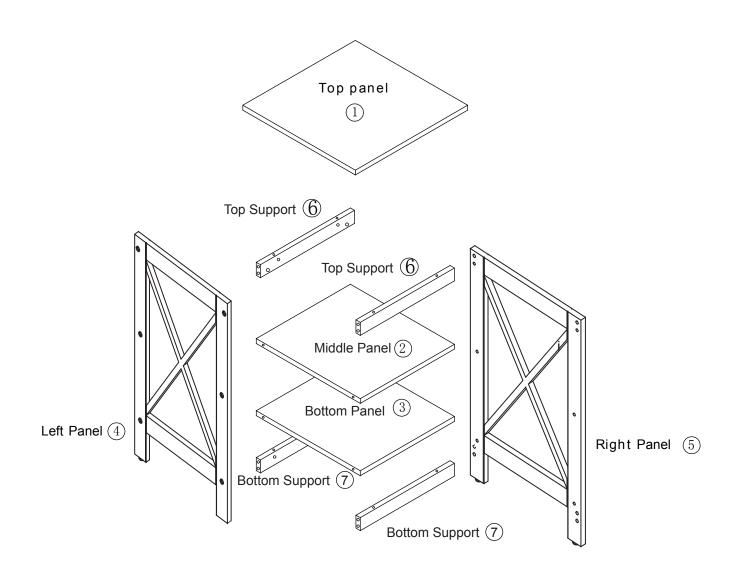

## Step 2

- 1.Screw Cam Bolts (D) into Bottom Panel ③ .
  2.Insert Cam Locks (F) into bottom Support Bars ⑦
- 3.Connect Bottom Support Bars 7 to Bottom Panel 3 by gently tightening Cam Locks (F).

#### Step 3

1.Insert Wood Dowels (A) into Left Panel 4 and Right Panel 5.