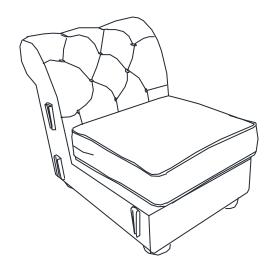

## **TUFTED EXTENSION CHAIR**

1

Hook on Seat Frame of Chair, Love Seat or Sofa to Tufted Extension Chair Seat properly. (Seat Frame of Chair, Love Seat or Sofa are not in the Corner Seat carton)

2

Hook on Back Frame of Chair, Love Seat or Sofa to Tufted Extension Chair Back properly. (Back Frame of Chair, Love Seat or Sofa are not in the Corner Seat carton)