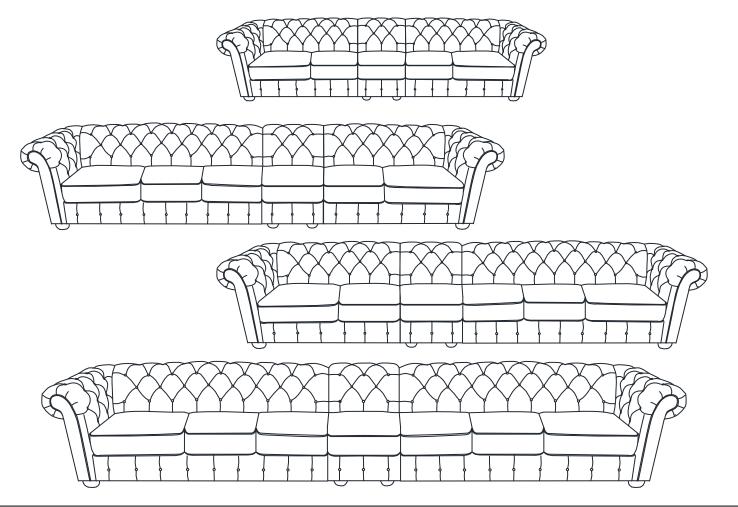

Put the Cushion on Sofa Frame. The assembly is completed. PS. There are Four section for select as below shown. Thank you.