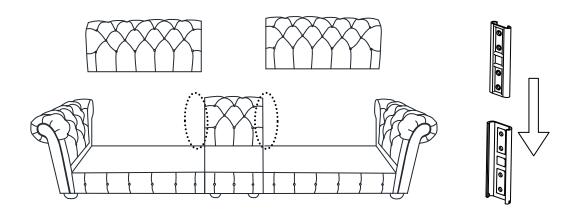

## **TUFTED EXTENSION CHAIR**

1

Hook on Seat Frame of Chair, Love Seat or Sofa to Tufted Extension Chair Seat properly. (Seat Frame of Chair, Love Seat or Sofa are not in the Corner Seat carton)

2

Hook on Back Frame of Chair, Love Seat or Sofa to Tufted Extension Chair Back properly. (Back Frame of Chair, Love Seat or Sofa are not in the Corner Seat carton)

Put the Cushion on Sofa Frame. The assembly is completed. PS. There are Four section for select as below shown. Thank you.