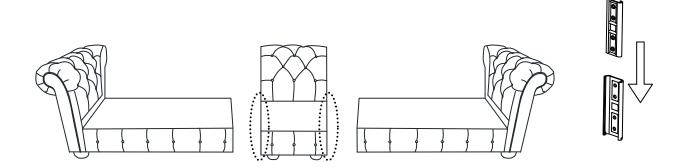

## **TUFTED EXTENSION CHAIR**

1

Hook on Seat Frame of Chair, Love Seat or Sofa to Tufted Extension Chair Seat properly. (Seat Frame of Chair, Love Seat or Sofa are not in the Corner Seat carton)

2

Hook on Back Frame of Chair, Love Seat or Sofa to Tufted Extension Chair Back properly. (Back Frame of Chair, Love Seat or Sofa are not in the Corner Seat carton)