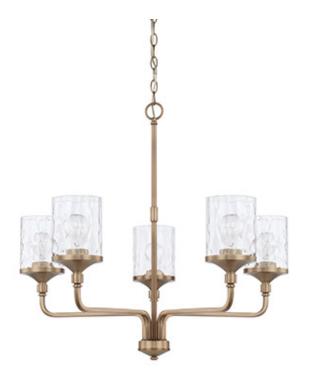

# **5 LIGHT CHANDELIER**

Aged Brass

Available Finishes: Aged Brass (AD), Brushed Nickel (BN), Bronze

(BZ), Matte Black (MB)

## **DIMENSIONS**

Dimensions: 28"W x 26.5"H Fixture Body Height: 26.5" Product Weight: 12.5 lbs. Max. Hanging Height: 149" Min. Hanging Height: 30" 120" Chain; 144" Wire Canopy: 5"W x 1"H

## LAMPING INFORMATION

Lamping: 5 - 100 Watt E26 Medium

No. of Sockets: 5

Max Wattage Per Bulb: 100W Socket Base: E26 Medium

Dimmable: Yes Bulbs Included: No

Recommended Bulb(s): A19

UL Rating: Dry

## **GLASS DESCRIPTION**

Clear Water Glass

Glass Dimensions: 4.5"W X 6.25"H