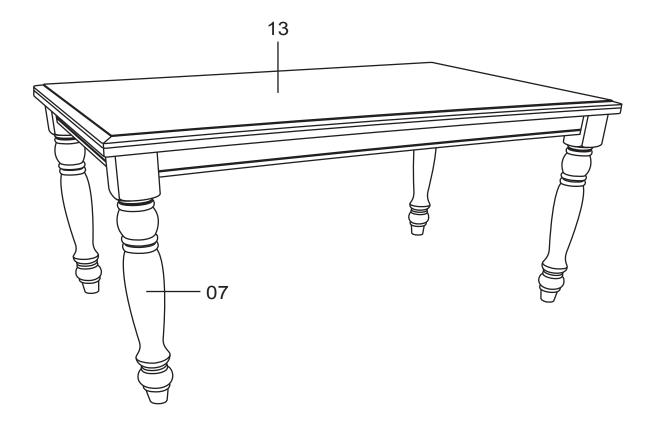

### **RECTANGULAR SOLID FIXED TOP TABLE**

| PART NO | FIGURE | DESCRIPTION  | Q'TY  |
|---------|--------|--------------|-------|
| 01      | 8002   | Hardware Bag | 1 Pc  |
| 13      |        | Table Top    | 1 Pc  |
| 07      |        | Leg          | 4 Pcs |

#### STEP 1

Turn the Table Top upside down on a protective surface such as carpet or other soft material. Place the leg to corner of Apron, then tighten the **Flat Washer, Lock Washer** and **Hex Nut** using the **Wrench** provided. Repeat the same for the other legs.