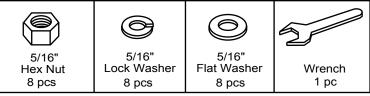

### **RECTANGULAR SOLID FIXED TOP TABLE**

HARDWARE PARTS :

NOTE: The unit should be assembled by 2 or more people.