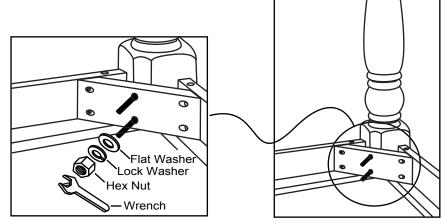

#### STEP 1

Turn the Table Top upside down on a protective surface such as carpet or other soft material. Place the leg to corner of Apron, then tighten the **Flat Washer, Lock Washer** and **Hex Nut** using the **Wrench** provided. Repeat the same for the other legs.