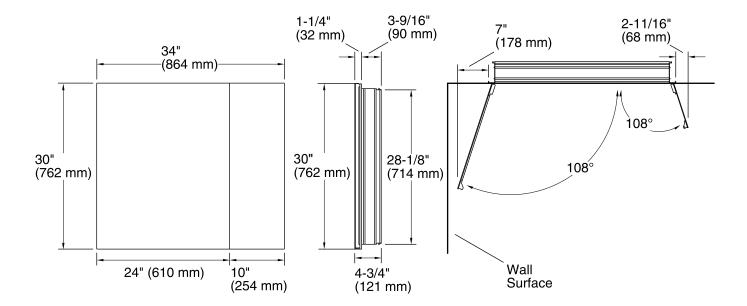

### **Features**

- Anodized aluminum construction with a durable rust-free and chip-free finish.
- Three adjustable glass shelves.
- Double doors with full-overlay mirrors.
- Mirrored interior.
- Two-way adjustable hinges with 108-degree opening capability for easy cabinet access.
- Can be installed with left- or right-hand swing.
- Includes mounting hardware for surface or recessed installation.
- Requires K-99012 side mirror kit (sold separately) for surface mount installation.

#### Material

Anodized aluminum.

# **Recommended Accessories**

K-99012 Side Mirror Kit



# Codes/Standards

None Applicable

**KOHLER® One-Year Limited Warranty** See website for detailed warranty information.

THE BOLD LOOK OF **KOHLER** 







## **Technical Information**

All product dimensions are nominal.

#### **Notes**

Install this product according to the installation guide.

CAUTION: Risk of electric shock. Electrical wiring may need to be relocated.

IMPORTANT! For recess mounting, the wall cavity must be framed and cabinet secured to framing studs. Reroute any electrical wires or water supply piping from the wall cavity. If you encounter drain or vent piping, or if your wall is load-bearing, consult a professional before proceeding.

IMPORTANT! For recess mounting, the wall cavity must be framed and cabinet secured to framing studs. Reroute any electrical wires or water supply piping from the wall cavity. If you encounter drain or vent piping, or if your wall is load-bearing, consult a professional before proceeding.