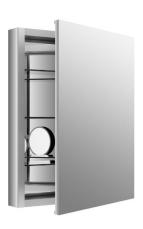

### **Features**

- Anodized aluminum construction with a durable rust-free and chip-free finish.
- Three adjustable glass shelves.
- Double doors with full-overlay mirrors.
- Mirrored interior.
- Two-way adjustable hinges with 108-degree opening capability for easy cabinet access.
- Can be installed with left- or right-hand swing.
- Includes mounting hardware for surface or recessed installation.
- Requires K-99012 side mirror kit (sold separately) for surface mount installation.

#### Material

Anodized aluminum.