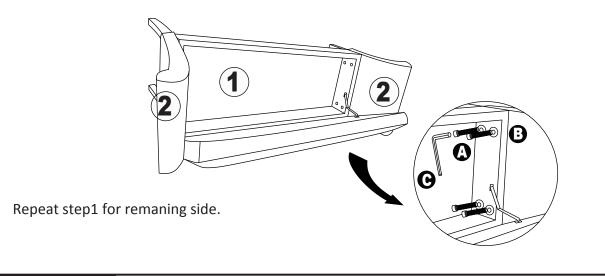

## Gently lay ottoman bench 1 on its side and connect side assembly 2 using allen bolts(A), washers (B) and allen.wrench (C).