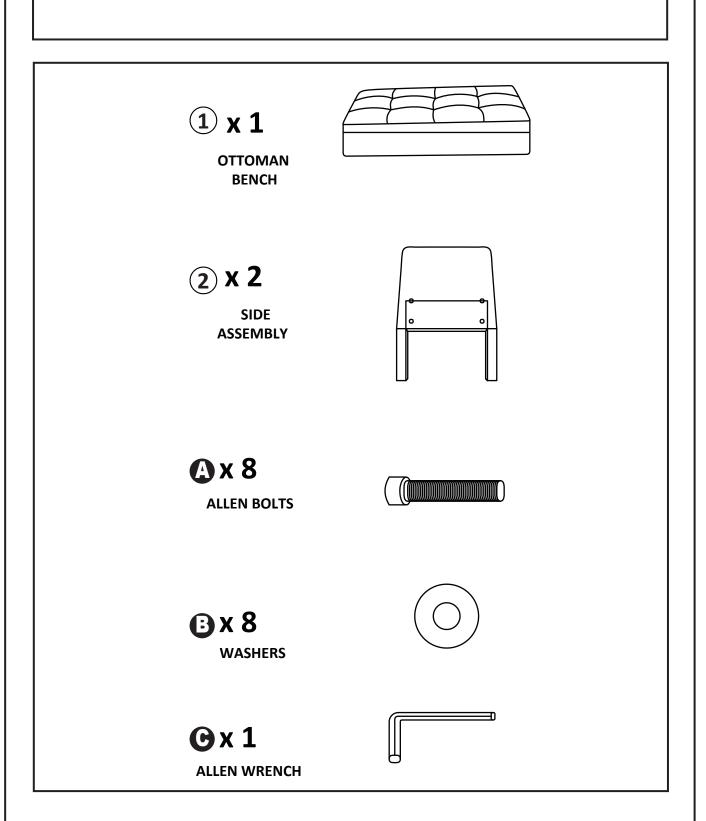

## **Hardware Pack**

## **Hardware Identification**

For ease of identification all hardware is organized into separate Hardware Packs for each Step in the Instruction Manual.