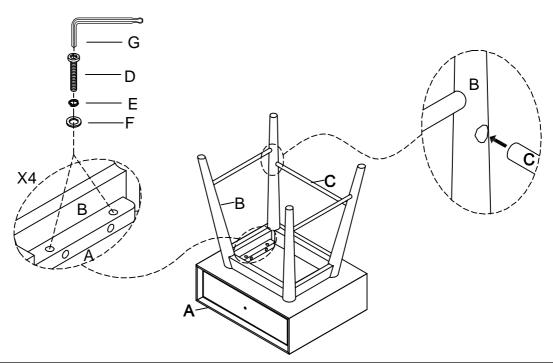

Attach 1pc Leg Frame (B) to the Table Top (A) by using Flat Washer (F), Lock Washer (E) and Bolt (D) with Allen Key (G), and Insert the Cross Bar (C) to the attached Leg Frame (B) and then fix another Leg Frame (B).