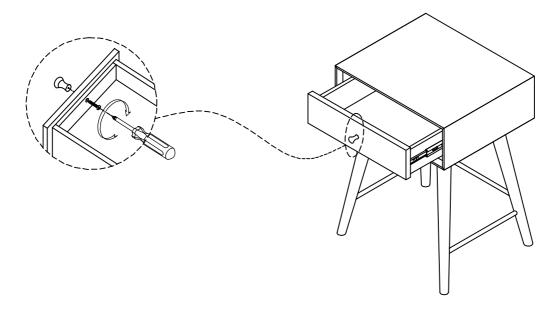

Remove the knob from the inside of the drawer and then attached the Kob to the front drawer.