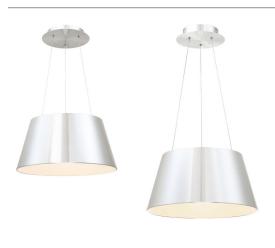

## PRODUCT DESCRIPTION

A cleverly executed open metal shade that illuminated when suspended without revealing hidden light sources. A frosted acrylic diffuser conceals the high powered LEDs within the brushed aluminum spun metal shade, preserving an open to the ceiling mystique. This Inverted Pendant is suspended on three thin low profile cables without the need for an additional power cord, lending to a simple and minimalistic design. Adjustable to lengths of 120" through a push-pin locking mechanism at the canopy.

## **FEATURES**

- Frosted acrylic diffuser conceals LEDs within the shade, preserving an open to the ceiling mystique
- · Driver located inside canopy
- Features up & down light
- Cable suspension carrying low voltage may be field shortened
- Universal driver (120V-220V-277V)
- Color Temp: 3000K
- CRI: 80