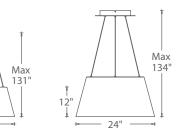

|     | Watt  | LED Lumens | Delivered Lumens | Finish           |
|-----|-------|------------|------------------|------------------|
| 18" | 33.5W | 2450       | 1755             | Brushed Aluminum |
| 24" | 43W   | 3235       | 2385             |                  |