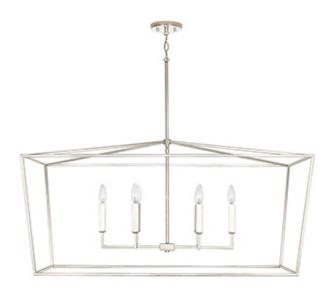

## **6 LIGHT CHANDELIER**

Polished Nickel

Available Finishes: Aged Brass (AD), Matte Black (MB), Mystic Sand (MS), Oil Rubbed Bronze (OR), Polished Nickel (PN)

## **DIMENSIONS**

Dimensions: 42"W x 20.5"H x 19.75"E

Fixture Body Height: 20.5" Product Weight: 10.5 lbs. Max. Hanging Height: 71.25" Min. Hanging Height: 27.25"

12" Chain; 120" Wire Canopy: 5"W x 0.75"H

## LAMPING INFORMATION

Lamping: 6 - 60 Watt E12 Candelabra

No. of Sockets: 6

Max Wattage Per Bulb: 60W Socket Base: E12 Candelabra

Dimmable: Yes Bulbs Included: No

Recommended Bulb(s): B10

UL Rating: Dry