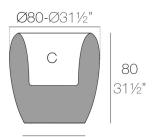

### Weight

20.08 Kg

Ø54 - Ø21¼"

| BLOW Macetero 80 | C = 68 L  |
|------------------|-----------|
| BLOW Planter 80  | C = 18 ga |